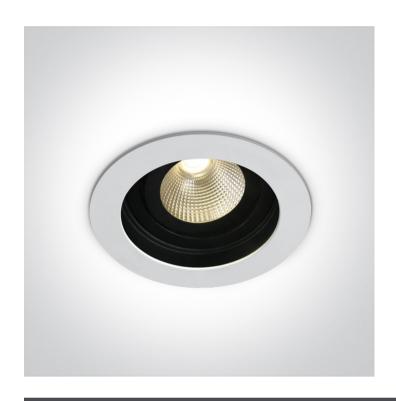

# 11112E/W/EW

12W LED Dark Light Recessed adjustable spot, IP20.

Requires 700mA driver.

Complies with standard EN60598-1 and any other specific standards.

## Gallery

# Physical Specification

| Item Group           | 04 Recessed Spots Adjustable LED |
|----------------------|----------------------------------|
| Family               | The COB Shop & Hotel Range       |
| Order Code           | 11112E/W/EW                      |
| Colour               | White                            |
| Material             | Die Cast                         |
| Shape                | Circular                         |
| Height               | 80mm                             |
| Diameter             | 100mm                            |
| Cutout Hole Diameter | 87mm                             |
| Recessed Ceiling     | Yes                              |
| Depth Required       | 95mm                             |
| Indoor               | Yes                              |
| Adjustable           | 2 Directions                     |