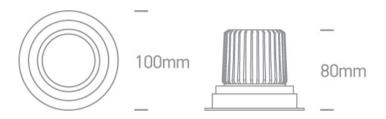

#### Dimensions

# Physical Specification

| Item Group           | 04 Recessed Spots Adjustable LED |
|----------------------|----------------------------------|
| Family               | The COB Shop & Hotel Range       |
| Order Code           | 11112E/W/EW                      |
| Colour               | White                            |
| Material             | Die Cast                         |
| Shape                | Circular                         |
| Height               | 80mm                             |
| Diameter             | 100mm                            |
| Cutout Hole Diameter | 87mm                             |
| Recessed Ceiling     | Yes                              |
| Depth Required       | 95mm                             |
| Indoor               | Yes                              |
| Adjustable           | 2 Directions                     |