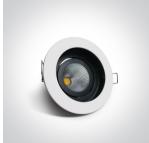

# 11112E/W/EW

12W LED Dark Light Recessed adjustable spot, IP20.

Requires 700mA driver.

Complies with standard EN60598-1 and any other specific standards.

# Physical Specification

| Item Group           | 04 Recessed Spots Adjustable LED |
|----------------------|----------------------------------|
| Family               | The COB Shop & Hotel Range       |
| Order Code           | 11112E/W/EW                      |
| Colour               | White                            |
| Material             | Die Cast                         |
| Shape                | Circular                         |
| Height               | 80mm                             |
| Diameter             | 100mm                            |
| Cutout Hole Diameter | 87mm                             |
| Recessed Ceiling     | Yes                              |
| Depth Required       | 95mm                             |
| Indoor               | Yes                              |
| Adjustable           | 2 Directions                     |