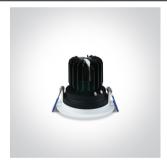

# 04 Recessed Spots Adjustable LED>The COB Shop & Hotel Range

# 11112E/W/EW



12W LED Dark Light Recessed adjustable spot, IP20.

Requires 700mA driver.

Complies with standard EN60598-1 and any other specific standards.

















#### Downloads









#### Dimensions



## Gallery





#### Must be ordered separately



89015A

### Related items



89015AT

# Physical Specification

| Item Group           | 04 Recessed Spots Adjustable LED |
|----------------------|----------------------------------|
| Family               | The COB Shop & Hotel Range       |
| Order Code           | 11112E/W/EW                      |
| Colour               | White                            |
| Material             | Die Cast                         |
| Shape                | Circular                         |
| Height               | 80mm                             |
| Diameter             | 100mm                            |
| Cutout Hole Diameter | 87mm                             |
| Recessed Ceiling     | Yes                              |
| Depth Required       | 95mm