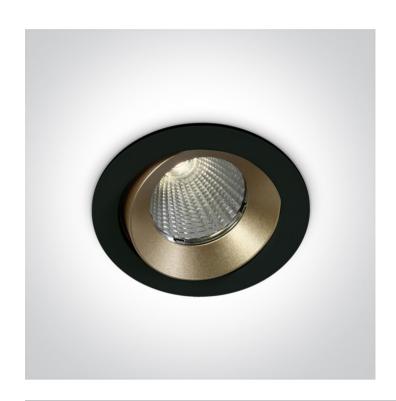

# 11112P/B/W

12W IP65 Dark light COB LED Recessed Adjustable Spot.

Requires 700mA driver.

Complies with standard EN60598-1 and any other specific standards

#### **Physical Specification**

Item Group

04 Recessed Spots Adjustable LED

| Family               | The IP65 COB Dark Light Range |
|----------------------|-------------------------------|
| Order Code           | 11112P/B/W                    |
| Colour               | Black                         |
| Material             | Aluminium                     |
| Shape                | Circular                      |
| Height               | 80mm                          |
| Diameter             | 85mm                          |
| Cutout Hole Diameter | 72mm                          |
| Recessed Ceiling     | Yes                           |
| Depth Required       | 100mm                         |
| Indoor               | Yes                           |
| Outdoor              | Yes                           |
| Adjustable           | 1 Direction                   |