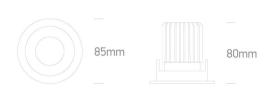

#### Dimensions

#### **Physical Specification**

Item Group

04 Recessed Spots Adjustable LED

| Family               | The IP65 COB Dark Light Range |
|----------------------|-------------------------------|
| Order Code           | 11112P/B/W                    |
| Colour               | Black                         |
| Material             | Aluminium                     |
| Shape                | Circular                      |
| Height               | 80mm                          |
| Diameter             | 85mm                          |
| Cutout Hole Diameter | 72mm                          |
| Recessed Ceiling     | Yes                           |
| Depth Required       | 100mm                         |
| Indoor               | Yes                           |
| Outdoor              | Yes                           |
| Adjustable           | 1 Direction                   |