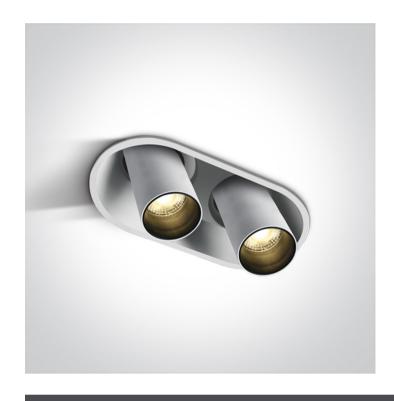

# 11207C/W/W

2x7W COB LED recessed adjustable spot, for general lighting applications.

Requires 700mA constant current LED drivers.

Complies with standard EN60598-1 and any other specific standards.

#### **Physical Specification**

Item Group

04 Recessed Spots Adjustable LED

| Family               | The COB Recessed Cylinders |
|----------------------|----------------------------|
| Order Code           | 11207C/W/W                 |
| Colour               | White                      |
| Material             | Die Cast                   |
| Shape                | Rectangular                |
| Length               | 168mm                      |
| Width                | 90mm                       |
| Height               | 85mm                       |
| Cutout Hole Diameter | 2x83mm                     |
| Recessed Ceiling     | Yes                        |
| Depth Required       | 90mm                       |
| Indoor               | Yes                        |
| Adjustable           | 2 Directions               |