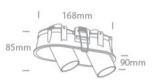

#### Dimensions

#### **Physical Specification**

Item Group

04 Recessed Spots Adjustable LED

| Family               | The COB Recessed Cylinders |
|----------------------|----------------------------|
| Order Code           | 11207C/W/W                 |
| Colour               | White                      |
| Material             | Die Cast                   |
| Shape                | Rectangular                |
| Length               | 168mm                      |
| Width                | 90mm                       |
| Height               | 85mm                       |
| Cutout Hole Diameter | 2x83mm                     |
| Recessed Ceiling     | Yes                        |
| Depth Required       | 90mm                       |
| Indoor               | Yes                        |
| Adjustable           | 2 Directions               |