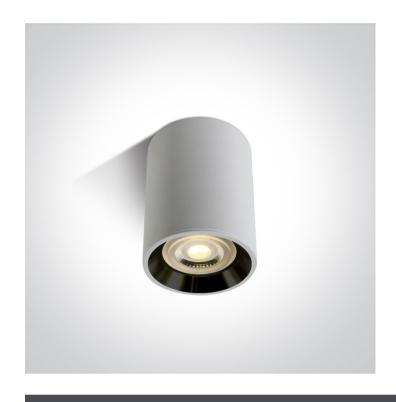

# 12105AL/W/B

10W MR16 GU10 Ceiling Light.

Complies with standard EN60598-1 and any other specific standards.

#### **Physical Specification**

| Item Group      | 13 Wall & Ceiling                  |
|-----------------|------------------------------------|
| Family          | The Dark Light Cylinders Aluminium |
| Order Code      | 12105AL/W/B                        |
| Colour          | White-Black                        |
| Material        | Aluminium                          |
| Shape           | Circular                           |
| Height          | 100mm                              |
| Diameter        | 70mm                               |
| Surface Ceiling | Yes                                |
| Indoor          | Yes                                |
| Adjustable      | No                                 |
|                 |                                    |