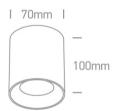

### Dimensions

#### **Physical Specification**

| Item Group      | 13 Wall & Ceiling                  |
|-----------------|------------------------------------|
| Family          | The Dark Light Cylinders Aluminium |
| Order Code      | 12105AL/W/B                        |
| Colour          | White-Black                        |
| Material        | Aluminium                          |
| Shape           | Circular                           |
| Height          | 100mm                              |
| Diameter        | 70mm                               |
| Surface Ceiling | Yes                                |
| Indoor          | Yes                                |
| Adjustable      | No                                 |
|                 |                                    |