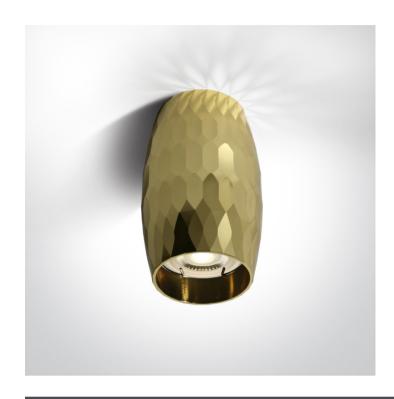

# 12105H/BS

10W MR16 GU10 Brass cylinder downlight.

Complies with standard EN60598-1 and any other specific standards.

### Physical Specification

| Item Group      | 13 Wall & Ceiling       |
|-----------------|-------------------------|
| Family          | The GU10 Ceiling Lights |
| Order Code      | 12105H/BS               |
| Colour          | Brass                   |
| Material        | Aluminium               |
| Shape           | Circular                |
| Height          | 115mm                   |
| Diameter        | 68mm                    |
| Surface Ceiling | Yes                     |
| Indoor          | Yes                     |
| Adjustable      | No                      |
|                 |                         |