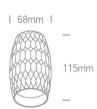

#### Dimensions

### Physical Specification

| Item Group      | 13 Wall & Ceiling       |
|-----------------|-------------------------|
| Family          | The GU10 Ceiling Lights |
| Order Code      | 12105H/BS               |
| Colour          | Brass                   |
| Material        | Aluminium               |
| Shape           | Circular                |
| Height          | 115mm                   |
| Diameter        | 68mm                    |
| Surface Ceiling | Yes                     |
| Indoor          | Yes                     |
| Adjustable      | No                      |
|                 |                         |