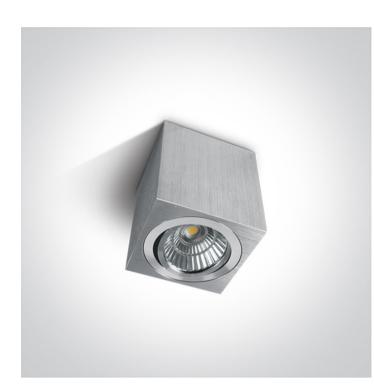

# 12107AL/AL/W

6W COB LED cylinder, with a modern design, ideal for residential and commercial illumination.

Complete with dimmable LED driver.

Complies with standard EN60598-1 and any other specific standards.

#### Family

The COB Indoor Square Cylinders

| Order Code | 12107AL/AL/W |
|------------|--------------|
| Colour     | White        |
| Material   | Aluminium    |
| Shape      | Rectangular  |
| Length     | 80mm         |