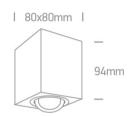

### Dimensions

#### Family

The COB Indoor Square Cylinders

| Order Code | 12107AL/AL/W |
|------------|--------------|
| Colour     | White        |
| Material   | Aluminium    |
| Shape      | Rectangular  |
| Length     | 80mm         |

| 80mm        |
|-------------|
| 94mm        |
| Yes         |
| Yes         |
| 1 Direction |
|             |