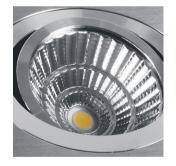

#### Gallery

**Physical Specification** 

Item Group

14 Wall & Ceiling LED

#### Family

The COB Indoor Square Cylinders

| Order Code | 12107AL/AL/W |
|------------|--------------|
| Colour     | White        |
| Material   | Aluminium    |
| Shape      | Rectangular  |
| Length     | 80mm         |