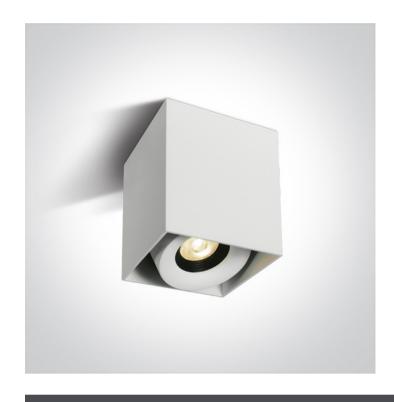

# 12108XA/W/W

Surface dimmable cylinder with COB LED.

Complete with 350mA constant current dimmable driver.

Complies with standard EN60598-1 and any other specific standards.

### **Physical Specification**

| Item Group      | 14 Wall & Ceiling LED    |
|-----------------|--------------------------|
| Family          | Adjustable COB Cylinders |
| Order Code      | 12108XA/W/W              |
| Colour          | White                    |
| Material        | Aluminium                |
| Shape           | Rectangular              |
| Length          | 80mm                     |
| Width           | 80mm                     |
| Height          | 100mm                    |
| Surface Ceiling | Yes                      |
| Indoor          | Yes                      |
| Adjustable      | No                       |