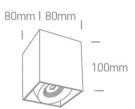

### Dimensions

### **Physical Specification**

| Item Group      | 14 Wall & Ceiling LED    |
|-----------------|--------------------------|
| Family          | Adjustable COB Cylinders |
| Order Code      | 12108XA/W/W              |
| Colour          | White                    |
| Material        | Aluminium                |
| Shape           | Rectangular              |
| Length          | 80mm                     |
| Width           | 80mm                     |
| Height          | 100mm                    |
| Surface Ceiling | Yes                      |
| Indoor          | Yes                      |
| Adjustable      | No                       |