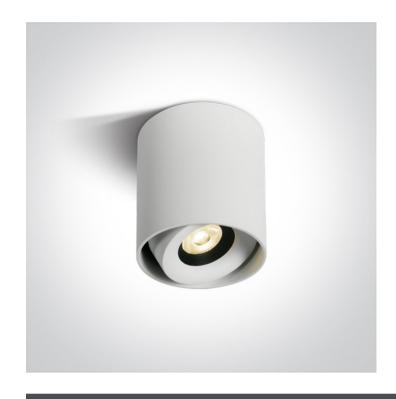

# 12108X/W/W

Surface dimmable cylinder with COB LED.

Complete with 350mA constant current dimmable driver.

Complies with standard EN60598-1 and any other specific standards.

#### **Physical Specification**

| Item Group      | 14 Wall & Ceiling LED    |
|-----------------|--------------------------|
| Family          | Adjustable COB Cylinders |
| Order Code      | 12108X/W/W               |
| Colour          | White                    |
| Material        | Aluminium                |
| Shape           | Circular                 |
| Height          | 100mm                    |
| Diameter        | 80mm                     |
| Surface Ceiling | Yes                      |
| Indoor          | Yes                      |
| Adjustable      | No                       |
|                 |                          |