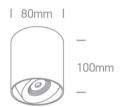

#### Dimensions

#### **Physical Specification**

| Item Group      | 14 Wall & Ceiling LED    |
|-----------------|--------------------------|
| Family          | Adjustable COB Cylinders |
| Order Code      | 12108X/W/W               |
| Colour          | White                    |
| Material        | Aluminium                |
| Shape           | Circular                 |
| Height          | 100mm                    |
| Diameter        | 80mm                     |
| Surface Ceiling | Yes                      |
| Indoor          | Yes                      |
| Adjustable      | No                       |
|                 |                          |