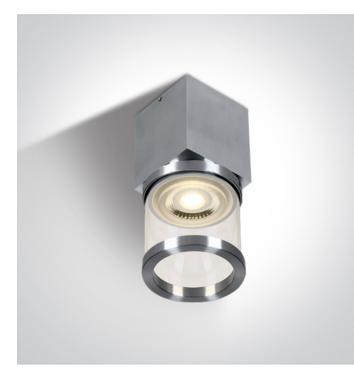

# 12124/AL

35w MR16 GU10 Ceiling Light Natural Aluminium.

Complies with standard EN60598-1 and any other specific standards.

| Downloads | Dimensions                 |
|-----------|----------------------------|
| °O CE     | 60x60mm<br>-<br>142mm<br>- |

#### Physical Specification

| Item Group      | 13 Wall & Ceiling            |
|-----------------|------------------------------|
| Family          | The GU10 & G9 Ceiling Lights |
| Order Code      | 12124/AL                     |
| Colour          | Aluminium                    |
| Material        | Natural Aluminium            |
| Shape           | Circular                     |
| Surface Ceiling | Yes                          |

| Indoor     | Yes |
|------------|-----|
| Adjustable | No  |

**Electrical Characteristics** 

| Fitting + Driver |                  |
|------------------|------------------|
| Input Voltage    | 100-240V         |
| 50 Hz            | Yes              |
| 60 Hz            | Yes              |
| Safety Class     |                  |
| Power(Watts)     | 35W              |
| IP Rating        | IP20             |
| Light Source     | Replaceable lamp |
| Lamp Holder      | GU10             |
| Number of Lamps  | 1                |
| F Mark           | F                |