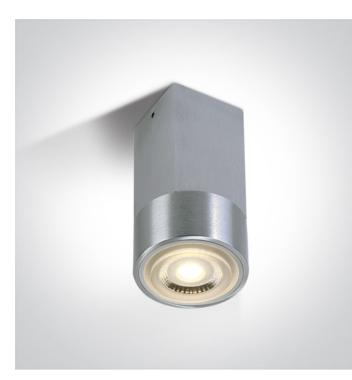

## 12126/AL

50w MR16 GU10 Ceiling Light Natural Aluminium.

Complies with standard EN60598-1 and any other specific standards.

| Downloads              | Dimensions      |
|------------------------|-----------------|
| °O CE                  | -<br>102mm<br>- |
| Physical Specification |                 |

| Item Group | 13 Wall & Ceiling            |
|------------|------------------------------|
| Family     | The GU10 & G9 Ceiling Lights |
| Order Code | 12126/AL                     |
| Colour     | Aluminium                    |
| Material   | Natural Aluminium            |
| Shape      | Circular                     |
| Height     | 102mm                        |