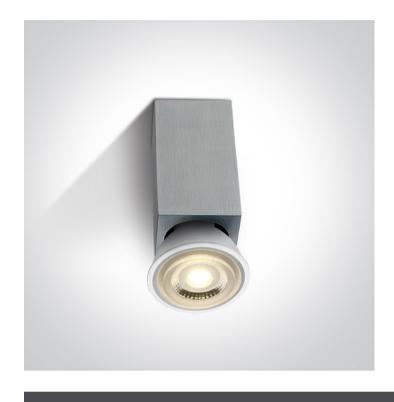

## 13 Wall & Ceiling>The GU10 & G9 Ceiling Lights

12132/AL

50w MR16 GU10 Ceiling Light.

Complies with standard EN60598-1 and any other specific standards.

## **Physical Specification**

| Item Group      | 13 Wall & Ceiling            |
|-----------------|------------------------------|
| Family          | The GU10 & G9 Ceiling Lights |
| Order Code      | 12132/AL                     |
| Colour          | Aluminium                    |
| Material        | Natural Aluminium            |
| Shape           | Rectangular                  |
| Length          | 41mm                         |
| Width           | 41mm                         |
| Height          | 76mm                         |
| Surface Ceiling | Yes                          |
| Indoor          | Yes                          |
| Adjustable      | No                           |
|                 |                              |