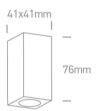

## Dimensions

## **Physical Specification**

| Item Group      | 13 Wall & Ceiling            |
|-----------------|------------------------------|
| Family          | The GU10 & G9 Ceiling Lights |
| Order Code      | 12132/AL                     |
| Colour          | Aluminium                    |
| Material        | Natural Aluminium            |
| Shape           | Rectangular                  |
| Length          | 41mm                         |
| Width           | 41mm                         |
| Height          | 76mm                         |
| Surface Ceiling | Yes                          |
| Indoor          | Yes                          |
| Adjustable      | No                           |
|                 |                              |