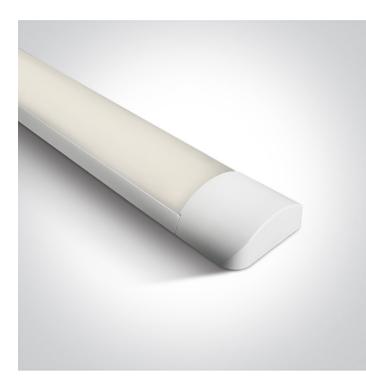

# 38120L/W/C

20W LED fitting ideal for office installation, IP20.

Supplied with non-dimmable LED driver.

Complies with standard EN60598-1 and any other specific standards.

| Downloads | Dimensions                    |
|-----------|-------------------------------|
|           | <u>30</u> mm<br>600mm<br>80mm |

#### Accessories

050090

**Physical Specification** 

| Item Group        | 12 Office & Kitchen  |
|-------------------|----------------------|
| Family            | The LED Linear Range |
| Order Code        | 38120L/W/C           |
| Colour            | White                |
| Material          | Aluminium            |
| Diffuser Material | PC                   |
|                   |                      |

| Shape           | Rectangular |
|-----------------|-------------|
| Length          | 600mm       |
| Width           | 80mm        |
| Height          | 30mm        |
| Surface Ceiling | Yes         |
| Indoor          | Yes         |