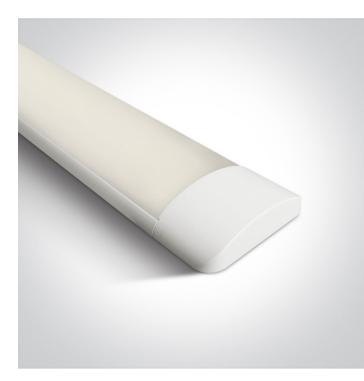

# 38248L/W/C

48W LED fitting ideal for office installation, IP20.

Supplied with non-dimmable LED driver.

Complies with standard EN60598-1 and any other specific standards.

| Downloads | Dimensions                         |
|-----------|------------------------------------|
|           | 30mm<br>1 1200mm<br>120mm<br>120mm |

#### Accessories

050090

**Physical Specification** 

| 12 Office & Kitchen  |
|----------------------|
| The LED Linear Range |
| 38248L/W/C           |
| White                |
| Aluminium            |
| PC                   |
|                      |

| Shape           | Rectangular |
|-----------------|-------------|
| Length          | 1200mm      |
| Width           | 120mm       |
| Height          | 30mm        |
| Surface Ceiling | Yes         |
| Indoor          | Yes         |