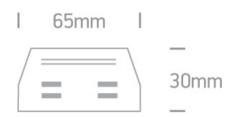

## Dimensions

## Physical Specification

| Item Group    | 10 Tracks & Magnetic        |
|---------------|-----------------------------|
| Family        | Rounded Track & Accessories |
| Order Code    | 41008/B                     |
| Colour        | Black                       |
| Material      | Plastic                     |
| Shape         | Rectangular                 |
| Length        | 65mm                        |
| Height        | 30mm                        |
| Track mounted | Yes                         |
| Indoor        | Yes                         |
| Adjustable    | No                          |