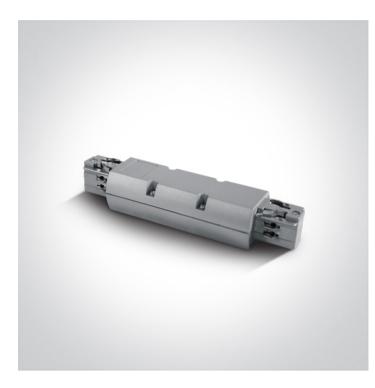

# 10 Tracks & Magnetic>Rounded Track & Accessories

41010/G

16A Grey connector live for track 40003.

| Downloads     | Dimensions |
|---------------|------------|
| $\bigcirc$    | l 180mm l  |
|               |            |
| Related items |            |

#### Rounded Track & Accessories

| Order Code | 41010/G     |
|------------|-------------|
| Colour     | Grey        |
| Material   | Plastic     |
| Shape      | Rectangular |
| Length     | 180mm       |