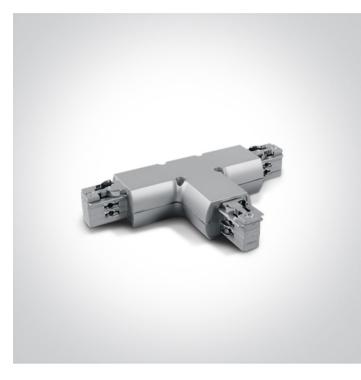

### 16A White T for track 40003.

| Downloads    | Dimensions    |
|--------------|---------------|
| °O CE        | I 180mm I<br> |
| Deleted Howe |               |

#### Rounded Track Accessories

| Order Code | 41016/G     |
|------------|-------------|
| Colour     | Grey        |
| Material   | Plastic     |
| Shape      | Rectangular |
| Length     | 180mm       |

| Height        | 115mm |
|---------------|-------|
| Track mounted | Yes   |
| Indoor        | Yes   |
| Adjustable    | No    |