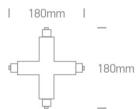

## Dimensions

### Related items

Physical Specification

40003/G

| Item Group | 10 Tracks & Magnetic      |
|------------|---------------------------|
| Family     | Rounded Track Accessories |
| Order Code | 41018/G                   |
| Colour     | Grey                      |
| Material   | Plastic                   |
| Shape      | Rectangular               |
| Length     | 180mm                     |
|            |                           |

| Height                   | 180mm         |
|--------------------------|---------------|
| Track mounted            | Yes           |
| Indoor                   | Yes           |
| Adjustable               | No            |
|                          |               |
| Packing Info             |               |
| Pcs/Carton               | 10            |
| Barcode                  | 5291889004233 |
| HS Code                  | 9405920090    |
|                          |               |
| Certification & Warranty |               |
| Warranty                 | 2 Years       |
| Weee Directive           | Yes           |
|                          |               |
|                          |               |
|                          |               |