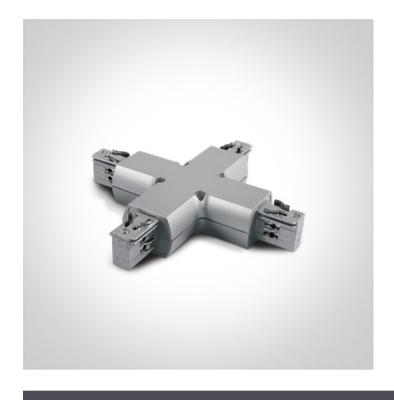

# 10 Tracks & Magnetic>Rounded Track Accessories

41018/G

16A Grey X for track 40003.

### Related items

Physical Specification

40003/G

| Item Group | 10 Tracks & Magnetic      |
|------------|---------------------------|
| Family     | Rounded Track Accessories |
| Order Code | 41018/G                   |
| Colour     | Grey                      |
| Material   | Plastic                   |
| Shape      | Rectangular               |
| Length     | 180mm                     |
|            |                           |