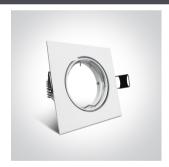

# 03 Recessed Spots Adjustable>The Classic Square GU10 Die cast

# 51105GA/W



Recessed adjustable MR16 spot with GU10 lamp holder.

Supplied with GU10 lamp.

Complies with standard EN60598-1 and any other specific standards.



## Downloads





#### Dimensions



## Gallery





#### **Physical Specification**

| Item Group | 03 Recessed Spots Adjustable     |
|------------|----------------------------------|
| Family     | The Classic Square GU10 Die cast |
| Order Code | 51105GA/W                        |
| Colour     | White                            |
| Material   | Die Cast                         |
| Shape      | Rectangular                      |
| Length     | 83mm                             |

| Width                      | 83mm             |
|----------------------------|------------------|
| Height                     | 85mm             |
| Cutout Hole Diameter       | 73mm             |
| Recessed Ceiling           | Yes              |
| Depth Required             | 100mm            |
| Indoor                     | Yes              |
| Adjustable