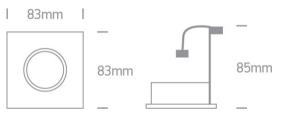

#### Dimensions

#### **Physical Specification**

| Item Group | 03 Recessed Spots Adjustable     |
|------------|----------------------------------|
| Family     | The Classic Square GU10 Die cast |
| Order Code | 51105GA/W                        |
| Colour     | White                            |
| Material   | Die Cast                         |
| Shape      | Rectangular                      |
| Length     | 83mm                             |

| Width                      | 83mm             |
|----------------------------|------------------|
| Height                     | 85mm             |
| Cutout Hole Diameter       | 73mm             |
| Recessed Ceiling           | Yes              |
| Depth Required             | 100mm            |
| Indoor                     | Yes              |
| Adjustable                 | 1 Direction      |
|                            |                  |
| Electrical Characteristics |                  |
|                            |                  |
| Gear                       | No               |
|                            |                  |
| Fitting + Driver           |                  |
| Input Voltage              | 220-240V         |
| 50 Hz                      | Yes              |
| 60 Hz                      | Yes              |
| Safety Class               |                  |
| Power(Watts)               | 50W              |
| IP Rating                  | IP20             |
| Light Source               | Replaceable lamp |
| Lamp Holder                | GU10             |
| Number of Lamps            | 1                |
| Dimmable                   | N/A              |
| Cable Length               | 15cm             |
| F Mark                     | F                |
|                            |                  |
| Ilumination Data           |                  |
|                            |                  |
| Illumination Diagram       |                  |
|                            |                  |
| Packing Info               |                  |
| David and the              | 40               |
| Box Length                 | 10cm             |
|                            |                  |