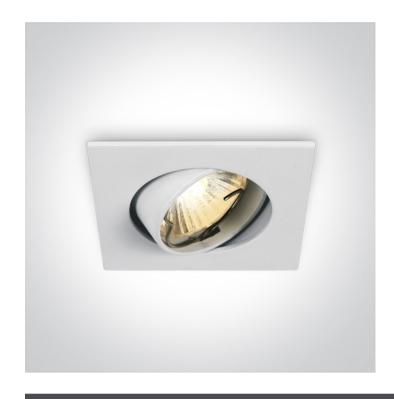

# 51105GA/W

Recessed adjustable MR16 spot with GU10 lamp holder.

Supplied with GU10 lamp.

Complies with standard EN60598-1 and any other specific standards.

#### **Physical Specification**

| Item Group | 03 Recessed Spots Adjustable     |
|------------|----------------------------------|
| Family     | The Classic Square GU10 Die cast |
| Order Code | 51105GA/W                        |
| Colour     | White                            |
| Material   | Die Cast                         |
| Shape      | Rectangular                      |
| Length     | 83mm                             |