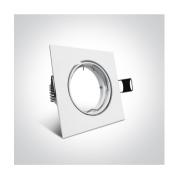

# 03 Recessed Spots Adjustable>The Classic Square Die cast

51105/W

Recessed adjustable MR16 spot with GU5.3 lamp holder.

Complies with standard EN60598-1 and any other specific standards.

#### **Physical Specification**

| Item Group | 03 Recessed Spots Adjustable |
|------------|------------------------------|
| Family     | The Classic Square Die cast  |
| Order Code | 51105/W                      |
| Colour     | White                        |
| Material   | Die Cast                     |
| Shape      | Rectangular                  |
| Length     | 83mm                         |

| Width                | 83mm        |
|----------------------|-------------|
| Height               | 24mm        |
| Cutout Hole Diameter | 75mm        |
| Recessed Ceiling     | Yes         |
| Depth Required       | 65mm        |
| Indoor               | Yes         |
| Adjustable           | 1 Direction |
|                      |             |