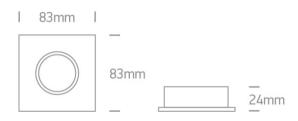

### Dimensions

#### **Physical Specification**

| Item Group | 03 Recessed Spots Adjustable |
|------------|------------------------------|
| Family     | The Classic Square Die cast  |
| Order Code | 51105/W                      |
| Colour     | White                        |
| Material   | Die Cast                     |
| Shape      | Rectangular                  |
| Length     | 83mm                         |

| Width                | 83mm        |
|----------------------|-------------|
| Height               | 24mm        |
| Cutout Hole Diameter | 75mm        |
| Recessed Ceiling     | Yes         |
| Depth Required       | 65mm        |
| Indoor               | Yes         |
| Adjustable           | 1 Direction |
|                      |             |