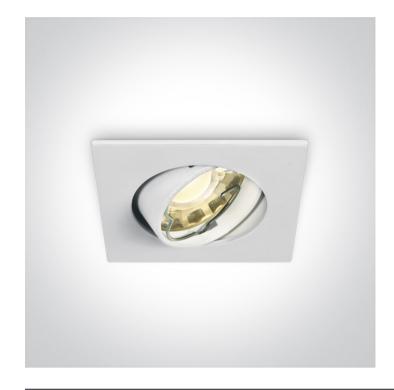

# 03 Recessed Spots Adjustable>The Classic Square Die cast

51105/W

Recessed adjustable MR16 spot with GU5.3 lamp holder.

Complies with standard EN60598-1 and any other specific standards.

#### **Physical Specification**

| Item Group | 03 Recessed Spots Adjustable |
|------------|------------------------------|
| Family     | The Classic Square Die cast  |
| Order Code | 51105/W                      |
| Colour     | White                        |
| Material   | Die Cast                     |
| Shape      | Rectangular                  |
| Length     | 83mm                         |