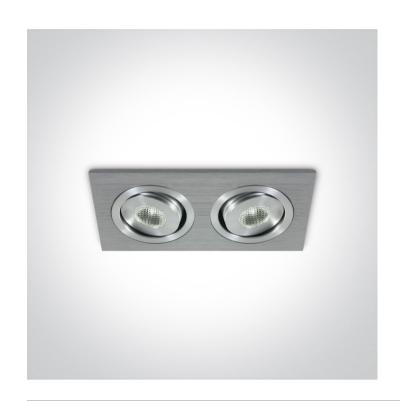

# 04 Recessed Spots Adjustable LED>The 1W Mini Square Natural Aluminium 51201AL/D/35

2x1W LED adjustable recessed spot, mini series range, IP20.

Requires 350mA driver.

Complies with standard EN60598-1 and any other specific standards.

### Physical Specification

| Item Group         | 04 Recessed Spots Adjustable LED     |
|--------------------|--------------------------------------|
| Family             | The 1W Mini Square Natural Aluminium |
| Order Code         | 51201AL/D/35                         |
| Colour             | Aluminium                            |
| Material           | Natural Aluminium                    |
| Diffuser Material  | Acrylic                              |
| Shape              | Rectangular                          |
| Length             | 113mm                                |
| Width              | 60mm                                 |
| Height             | 30mm                                 |
| Cutout Hole Width  | 105mm                                |
| Cutout Hole Length | 53mm                                 |
| Recessed Ceiling   | Yes                                  |
| Depth Required     | 40mm                                 |
| Indoor             | Yes                                  |
| Adjustable         | 2 Directions                         |