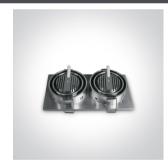

# 04 Recessed Spots Adjustable LED>The 1W Mini Square Natural Aluminium 51201AL/D/35



2x1W LED adjustable recessed spot, mini series range, IP20.

Requires 350mA driver.

Complies with standard EN60598-1 and any other specific standards.



### Downloads







### Dimensions



### Gallery





### Must be ordered separately





89004

89004T

### Physical Specification

| Item Group         | 04 Recessed Spots Adjustable LED     |
|--------------------|--------------------------------------|
| Family             | The 1W Mini Square Natural Aluminium |
| Order Code         | 51201AL/D/35                         |
| Colour             | Aluminium                            |
| Material           | Natural Aluminium                    |
| Diffuser Material  | Acrylic                              |
| Shape              | Rectangular                          |
| Length             | 113mm                                |
| Width              | 60mm                                 |
| Height             | 30mm                                 |
| Cutout Hole Width  | 105mm