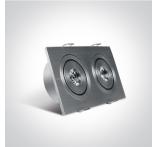

# 04 Recessed Spots Adjustable LED>The 1W Mini Square Natural Aluminium 51201AL/D/35



2x1W LED adjustable recessed spot, mini series range, IP20.

Requires 350mA driver.

Complies with standard EN60598-1 and any other specific standards.



### Downloads







### Dimensions



### Gallery





### Must be ordered separately





89004

89004T

### Physical Specification

| Item Group         | 04 Recessed Spots Adjustable LED     |
|--------------------|--------------------------------------|
| Family             | The 1W Mini Square Natural Aluminium |
| Order Code         | 51201AL/D/35                         |
| Colour             | Aluminium                            |
| Material           | Natural Aluminium                    |
| Diffuser Material  | Acrylic                              |
| Shape              | Rectangular                          |
| Length             | 113mm                                |
| Width              | 60mm                                 |
| Height             | 30mm                                 |
| Cutout Hole Width  | 105mm