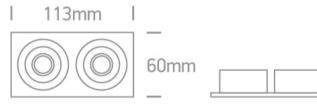

### Dimensions

### Physical Specification

| Item Group         | 04 Recessed Spots Adjustable LED     |
|--------------------|--------------------------------------|
| Family             | The 1W Mini Square Natural Aluminium |
| Order Code         | 51201AL/D/35                         |
| Colour             | Aluminium                            |
| Material           | Natural Aluminium                    |
| Diffuser Material  | Acrylic                              |
| Shape              | Rectangular                          |
| Length             | 113mm                                |
| Width              | 60mm                                 |
| Height             | 30mm                                 |
| Cutout Hole Width  | 105mm                                |
| Cutout Hole Length | 53mm                                 |
| Recessed Ceiling   | Yes                                  |
| Depth Required     | 40mm                                 |
| Indoor             | Yes                                  |
| Adjustable         | 2 Directions                         |