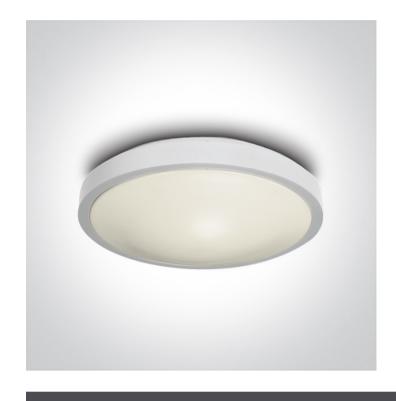

## 15 Plafo>LED Circular Plafo Metal + PC

62018A/W

LED Circular Plafo, IP20.

Complies with standard EN60598-1 and any other specific standards.

## Physical Specification

| Item Group        | 15 Plafo                      |
|-------------------|-------------------------------|
| Family            | LED Circular Plafo Metal + PC |
| Order Code        | 62018A/W                      |
| Colour            | White                         |
| Material          | Metal                         |
| Diffuser Material | PC                            |
| Shape             | Circular                      |
| Height            | 80mm                          |
| Diameter          | 440mm                         |
| Surface Ceiling   | Yes                           |
| Indoor            | Yes                           |
| Adjustable        | No                            |