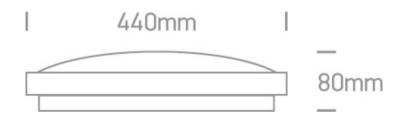

## Dimensions

## Physical Specification

| Item Group        | 15 Plafo                      |
|-------------------|-------------------------------|
| Family            | LED Circular Plafo Metal + PC |
| Order Code        | 62018A/W                      |
| Colour            | White                         |
| Material          | Metal                         |
| Diffuser Material | PC                            |
| Shape             | Circular                      |
| Height            | 80mm                          |
| Diameter          | 440mm                         |
| Surface Ceiling   | Yes                           |
| Indoor            | Yes                           |
| Adjustable        | No                            |