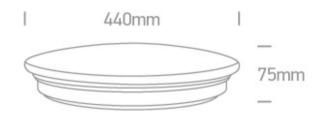

#### Dimensions

#### **Physical Specification**

| Item Group        | 15 Plafo            |
|-------------------|---------------------|
| Family            | The LED Plafo Range |
| Order Code        | 62026C/W            |
| Colour            | White               |
| Material          | Metal               |
| Diffuser Material | Plastic             |
| Shape             | Circular            |
| Height            | 75mm                |
| Diameter          | 440mm               |
| Surface Ceiling   | Yes                 |
| Indoor            | Yes                 |
| Adjustable        | No                  |