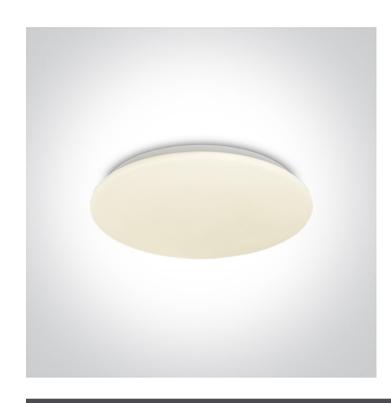

# 62026C/W

30W LED slim plafo light, IP20, suitable for residential and commercial application.

Supplied with non-dimmable LED driver.

Complies with standard EN60598-1 and any other specific standards.

#### **Physical Specification**

| Item Group        | 15 Plafo            |
|-------------------|---------------------|
| Family            | The LED Plafo Range |
| Order Code        | 62026C/W            |
| Colour            | White               |
| Material          | Metal               |
| Diffuser Material | Plastic             |
| Shape             | Circular            |
| Height            | 75mm                |
| Diameter          | 440mm               |
| Surface Ceiling   | Yes                 |
| Indoor            | Yes                 |
| Adjustable        | No                  |