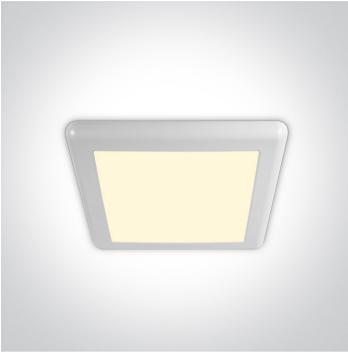

# 06 Downlights Fixed LED>Surface/Recessed Panels Adjustable Cut Out Hole 62116FA/W/W

16W Downlight LED, IP20

Complete with 230mA driver.

Complies with standard EN60598-1 and any other specific standards.

### Physical Specification

| Item Group | 06 Downlights Fixed LED                         |
|------------|-------------------------------------------------|
| Family     | Surface/Recessed Panels Adjustable Cut Out Hole |
| Order Code | 62116FA/W/W                                     |
| Colour     | White                                           |
| Material   | Plastic                                         |
| Shape      | Rectangular                                     |
| Length     | 235mm                                           |

| Width                | 235mm      |
|----------------------|------------|
| Height               | 17mm       |
| Cutout Hole Diameter | 70mm-190mm |
| Recessed Ceiling     | Yes        |
| Depth Required       | 50mm       |

| Indoor     | Yes |
|------------|-----|
| Adjustable | No  |