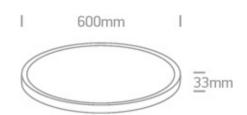

#### Dimensions

## Physical Specification

| Item Group      | 15 Plafo                 |
|-----------------|--------------------------|
| Family          | The Super Slim LED Plafo |
| Order Code      | 62152/B/W                |
| Colour          | Black                    |
| Material        | Aluminium                |
| Shape           | Circular                 |
| Height          | 33mm                     |
| Diameter        | 600mm                    |
| Surface Ceiling | Yes                      |
| Indoor          | Yes                      |
| Adjustable      | No                       |