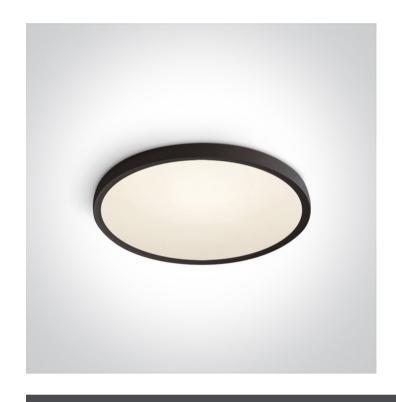

# 15 Plafo>The Super Slim LED Plafo

# 62152/B/W

40W LED slim plafo light, IP20, suitable for residential and commercial application.

Supplied with non-dimmable LED driver.

Complies with standard EN60598-1 and any other specific standards.

## Physical Specification

| Item Group      | 15 Plafo                 |
|-----------------|--------------------------|
| Family          | The Super Slim LED Plafo |
| Order Code      | 62152/B/W                |
| Colour          | Black                    |
| Material        | Aluminium                |
| Shape           | Circular                 |
| Height          | 33mm                     |
| Diameter        | 600mm                    |
| Surface Ceiling | Yes                      |
| Indoor          | Yes                      |
| Adjustable      | No                       |