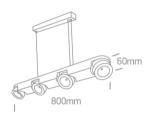

## Physical Specification

Downloads

{Õ}

| Item Group | 17 Pendants                  |
|------------|------------------------------|
| Family     | The COB Moving Heads Pendant |
| Order Code | 65110P/W/W                   |
| Colour     | White                        |
| Material   | Die Cast                     |
| Shape      | Rectangular                  |
| Length     | 800mm                        |

| Width             | 60mm         |
|-------------------|--------------|
| Suspended Ceiling | Yes          |
| Indoor            | Yes          |
| Adjustable        | 2 Directions |

| Gear             | Built In     |
|------------------|--------------|
|                  |              |
| Fitting + Driver |              |
| Input Voltage    | 220-240V     |
| 50 Hz            | Yes          |
| 60 Hz            | Yes          |
| Safety Class     |              |
| Power(Watts)     | 4x10W        |
| IP Rating        | IP20         |
| Light Source     | LED built in |
| Dimmable         | No           |
| F Mark           | F            |