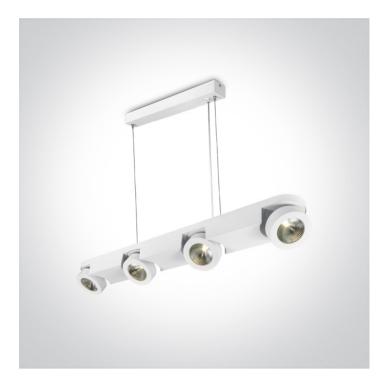

# 65110P/W/W

CE

4x10W COB Moving head spot Pendant, IP20 .

Complete with driver.

Complies with standard EN60598-1 and any other specific standards.

Dimensions

## Physical Specification

Downloads

{Õ}

| Item Group | 17 Pendants                  |
|------------|------------------------------|
| Family     | The COB Moving Heads Pendant |
| Order Code | 65110P/W/W                   |
| Colour     | White                        |
| Material   | Die Cast                     |
| Shape      | Rectangular                  |
| Length     | 800mm                        |