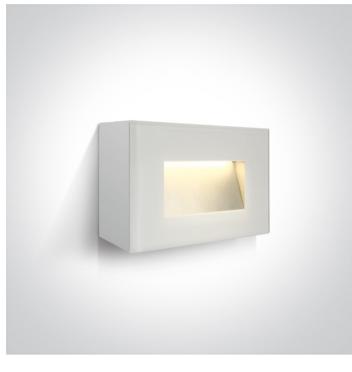

# 67076/W/W

4W Glass SMD LED surface wall light, IP65.

AC LED

Complies with standard EN60598-1 and any other specific standards.

| Downloads |    | 0 |
|-----------|----|---|
| ٢<br>ES   | °O |   |

### Dimensions

| 55mr | n     |      |
|------|-------|------|
| , i  |       | _    |
|      |       | 80mm |
|      |       | _    |
| I    | 120mm |      |

#### **Physical Specification**

| Item Group | 14 Wall & Ceiling LED      |
|------------|----------------------------|
| Family     | The Glass Face Wall Lights |
| Order Code | 67076/W/W                  |
| Colour     | White                      |
| Material   | Glass                      |
| Shape      | Rectangular                |
| Length     | 120mm                      |

| Width        | 80mm |
|--------------|------|
| Height       | 55mm |
| Surface Wall | Yes  |
| Indoor       | Yes  |
| Outdoor      | Yes  |