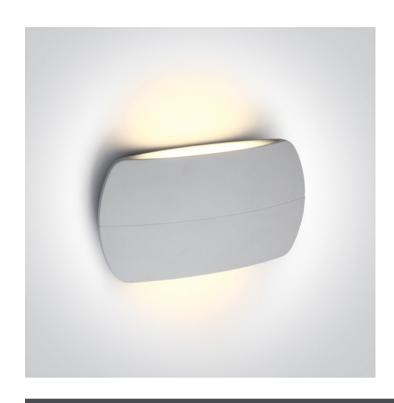

# 67378A/W/W

2x6W LED wall light, IP54, ideal for both indoor and outdoor installation.

Supplied with non-dimmable LED driver.

Complies with standard EN60598-1 and any other specific standards.

#### **Physical Specification**

| Item Group   | 14 Wall & Ceiling LED                  |
|--------------|----------------------------------------|
| Family       | Outdoor Slim Oval Range Up & down beam |
| Order Code   | 67378A/W/W                             |
| Colour       | White                                  |
| Material     | Die Cast                               |
| Shape        | Rectangular                            |
| Length       | 200mm                                  |
| Width        | 110mm                                  |
| Height       | 52mm                                   |
| Surface Wall | Yes                                    |
| Indoor       | Yes                                    |
| Outdoor      | Yes                                    |