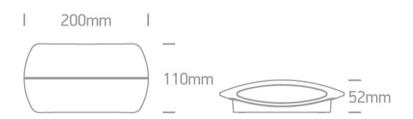

### Dimensions

#### **Physical Specification**

| Item Group   | 14 Wall & Ceiling LED                  |
|--------------|----------------------------------------|
| Family       | Outdoor Slim Oval Range Up & down beam |
| Order Code   | 67378A/W/W                             |
| Colour       | White                                  |
| Material     | Die Cast                               |
| Shape        | Rectangular                            |
| Length       | 200mm                                  |
| Width        | 110mm                                  |
| Height       | 52mm                                   |
| Surface Wall | Yes                                    |
| Indoor       | Yes                                    |
| Outdoor      | Yes                                    |