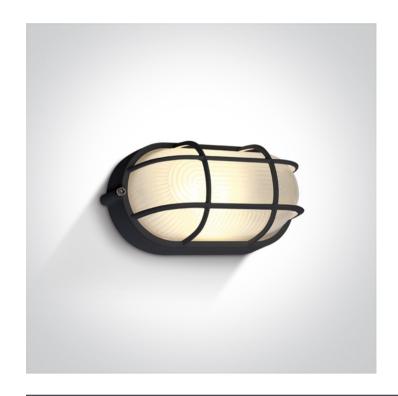

# 67444C/B/W

10W Wall LED light, IP54, classic outdoor range

AC LED.

Complies with standard EN60598-1 and any other specific standards.