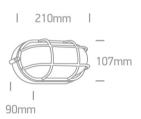

# 14 Wall & Ceiling LED>The Classic Outdoor Range Die cast

# 67444C/B/W



10W Wall LED light, IP54, classic outdoor range

AC LED.

Complies with standard EN60598-1 and any other specific standards.



### Downloads









### Dimensions



### **Physical Specification**

| Classic Outdoor Range Die cast |
|--------------------------------|
| 4C/B/W                         |
|                                |
| ast                            |
| ngular                         |
| m                              |
| m                              |
| ı                              |
|                                |
|                                |
|                                |
|                                |

| Adjustable                 | No            |  |
|----------------------------|---------------|--|
|                            |               |  |
| Electrical Characteristics |               |  |
|                            |               |  |
| Gear                       | No            |  |
|