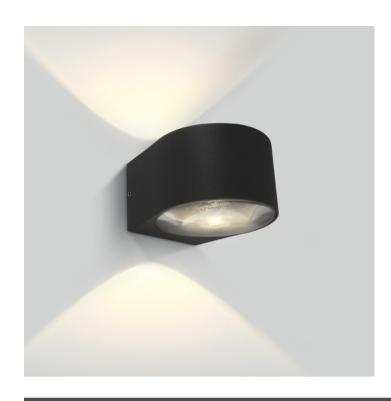

# 67480B/AN/W

2x6W LED Wall and Ceiling Dark light.

Complete with non-dimmable LED driver.

Complies with standard EN60598-1 and any other specific standards.

#### **Physical Specification**

| 14 Wall & Ceiling LED               |
|-------------------------------------|
| Indoor/Outdoor Wall Lights Die cast |
| 67480B/AN/W                         |
| Anthracite                          |
| Die Cast                            |
| Rectangular                         |
| 122mm                               |
| 107mm                               |
| 76mm                                |
| Yes                                 |
| Yes                                 |
| Yes                                 |
|                                     |