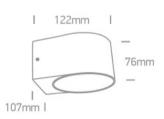

#### Dimensions

#### **Physical Specification**

| 14 Wall & Ceiling LED               |
|-------------------------------------|
| Indoor/Outdoor Wall Lights Die cast |
| 67480B/AN/W                         |
| Anthracite                          |
| Die Cast                            |
| Rectangular                         |
| 122mm                               |
| 107mm                               |
| 76mm                                |
| Yes                                 |
| Yes                                 |
| Yes                                 |
|                                     |