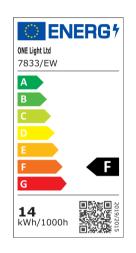

------|
| Input Type    | Constant Voltage |
| Input Voltage | 24V DC           |
| Safety Class  |                  |
| Power(Watts)  | 14,4W/m          |
| IP Rating     | IP20             |
| Light Source  | LED built in     |
| LED Type      | SMD 2110         |
| LED Brand     | Refond           |
| LED Number    | 196Leds/m        |

## Illumination Data

| Lumen Output         | 1160lm/m  |
|----------------------|-----------|
| Light Efficiency     | 80,55lm/W |
| CRI                  | 90        |
| Illumination Diagram |           |

# Packing Info

| Box Length | 24cm          |
|------------|---------------|
| Box Width  | 21,5cm        |
| Box Height | 2cm           |
| Pcs/Carton | 40            |
| Barcode    | 5291889058830 |
| HS Code    | 9405409989    |

# Energy Label



Energy Class

F

# Certification & Warranty

| Warranty       | 5 Years |
|----------------|---------|
| Weee Directive | Yes     |