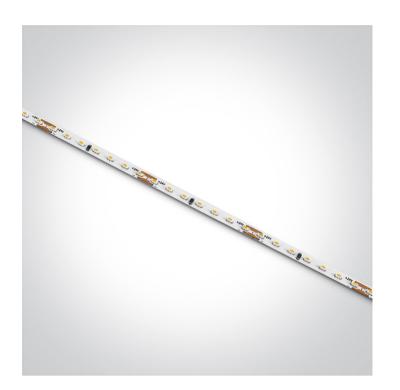

# 7833/EW

Slim Flexible LED light strip, with SMD2110 LEDs, 196LEDs/meter, 14,4W/meter.Supplied in 5 meters roll with white PCB and double adhesive tape for a better fixing.

Can be cut every 3,5cm (7-LED segment).

Requires 24V DC constant voltage LED driver.

Complies with standard EN60598-1 and any other specific standards.

Dimensions

Cut every 3,5cm (7-LED segment)