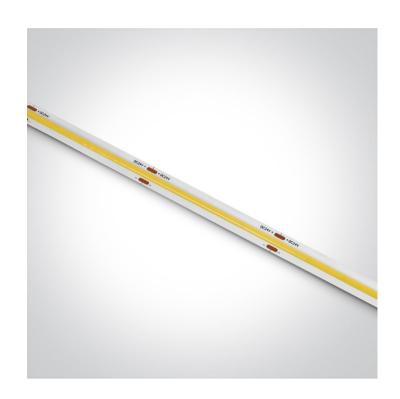

# 7846/C

Flexible COB LED light strip, 14W/meter.Supplied in 5 meters roll with white PCB and double adhesive tape for a better fixing.

Can be cut every 6,25cm.

Requires 24V DC constant voltage LED driver.

# Physical Specification

| Item Group           | 08 Strips & Profiles |
|----------------------|----------------------|
| Family               | The COB Strip        |
| Order Code           | 7846/C               |
| Shape                | Rectangular          |
| Length               | 5000mm               |
| Width                | 10mm                 |
| Surface Ceiling      | Yes                  |
| Surface Wall         | Yes                  |
| Surface Floor/Ground | Yes                  |
| Indoor               | Yes                  |
|                      |                      |