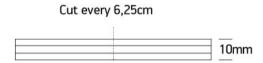

# 7846/C

Flexible COB LED light strip, 14W/meter.Supplied in 5 meters roll with white PCB and double adhesive tape for a better fixing.

Can be cut every 6,25cm.

Requires 24V DC constant voltage LED driver.

#### Dimensions

# Physical Specification

| Item Group           | 08 Strips & Profiles |
|----------------------|----------------------|
| Family               | The COB Strip        |
| Order Code           | 7846/C               |
| Shape                | Rectangular          |
| Length               | 5000mm               |
| Width                | 10mm                 |
| Surface Ceiling      | Yes                  |
| Surface Wall         | Yes                  |
| Surface Floor/Ground | Yes                  |
| Indoor               | Yes                  |
|                      |                      |