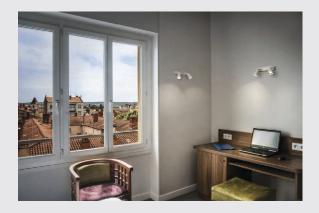

## **AVO CW Double**

Indoor surface-mounted wall and ceiling light, QPAR-51, white, max. 50W

The wall and ceiling lights in the AVO series, with one to four adjustable lamp heads fitted to the canopy. The luminaire is made of aluminium and, thanks to the GU10 socket, is suitable for both halogen and LED lamps. The electrical connection of the luminaire, which comes in various colours, is made directly to the 230V mains supply.