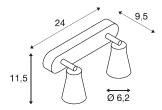

## **TECHNICAL DATA**

| Item no.:                 | 1000890                |
|---------------------------|------------------------|
| Socket                    | GU10                   |
| Lamp                      | QPAR51                 |
| Number of sockets         | 2                      |
| Lamps included            | No                     |
| Primary nominal voltage   | 220-240V ~50/60Hz mA/V |
| Tilt range                | 90 °                   |
| Horizontal rotation range | 320 °                  |
| Length                    | 24 cm                  |
| Width                     | 11.5 cm                |
| Height                    | 9.5 cm                 |
| Net weight                | 0.513 kg               |
| Gross weight              | 0.696 kg               |
| IP Code                   | IP 20                  |
| Safety class              | I                      |
| Assembly                  | Surface                |
| Assembly details          | Ceiling, Wall          |
| Wattage                   | 50 W                   |
| Color                     | white                  |
| BIG WHITE Page            | 315                    |
|                           |                        |