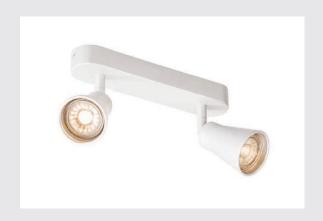

## **AVO CW Double**

Indoor surface-mounted wall and ceiling light, QPAR-51, white, max. 50W

The wall and ceiling lights in the AVO series, with one to four adjustable lamp heads fitted to the canopy. The luminaire is made of aluminium and, thanks to the GU10 socket, is suitable for both halogen and LED lamps. The electrical connection of the luminaire, which comes in various colours, is made directly to the 230V mains supply.

## **TECHNICAL DATA**

| Item no.:                 | 1000890                |
|---------------------------|------------------------|
| Socket                    | GU10                   |
| Lamp                      | QPAR51                 |
| Number of sockets         | 2                      |
| Lamps included            | No                     |
| Primary nominal voltage   | 220-240V ~50/60Hz mA/V |
| Tilt range                | 90 °                   |
| Horizontal rotation range | 320 °                  |
| Length                    | 24 cm                  |
| Width                     | 11.5 cm                |
| Height                    | 9.5 cm                 |
| Net weight                | 0.513 kg               |
| Gross weight              | 0.696 kg               |
| IP Code                   | IP 20                  |
| Safety class              | I                      |
| Assembly                  | Surface                |
| Assembly details          | Ceiling, Wall          |
| Wattage                   | 50 W                   |
| Color                     | white                  |
| BIG WHITE Page            | 315                    |
|                           |                        |