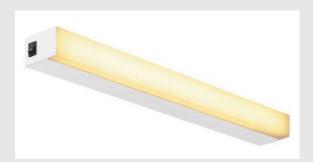

## SIGHT LED

wall and ceiling light, with switch, 600mm, white

The modern SIGHT wall and ceiling light is made for surface mounting or busbar. The powerful luminous flux of 1490 lumens and the low glare are just some of the arguments that make the ceiling/wall-mounted light the ideal basic lighting solution. In white, the light made of aluminium and acrylic cuts a professional figure everywhere. With its LED lifespan of 30,000 hours, SIGHT is also extremely sustainable. Experience light with SLV - your reliable partner for all kinds of indoor lights for 40 years.