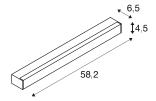

## **TECHNICAL DATA**

| Item no.:                               | 1001284                |
|-----------------------------------------|------------------------|
| Number of different light outlets       | 1                      |
| Primary nominal voltage                 | 220-240V ~50/60Hz mA/V |
| Secondary power/ secondary volta-<br>ge | 700mA                  |
| Length                                  | 58.2 cm                |
| Width                                   | 4.5 cm                 |
| Height                                  | 6.5 cm                 |
| Net weight                              | 1.14 kg                |
| Gross weight                            | 1.4 kg                 |
| IP Code                                 | IP 20                  |
| Safety class                            | I                      |
| Assembly                                | Surface                |
| Assembly details                        | Ceiling,Wall           |
| Wattage                                 | 20 W                   |
| Lumen                                   | 1490 lm                |
| Colour temperature                      | 3000 Kelvin            |
| Beam angle                              | 120 °                  |
| Color                                   | white                  |
| CRI                                     | 80                     |
| UGR≤                                    | 28                     |
| LXXBXX data                             | L70B50                 |
| BIG WHITE Page                          | 337                    |
|                                         |                        |