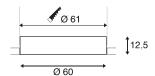

## **TECHNICAL DATA**

| Item no.:                               | 1001903          |
|-----------------------------------------|------------------|
| Secondary powen/ secondary volta-<br>ge | 1000/1050mA      |
| Height                                  | 12.5 cm          |
| Diameter                                | 60 cm            |
| Installation diameter                   | 61 cm            |
| Installation depth                      | 16 cm            |
| Net weight                              | 5.198 kg         |
| Gross weight                            | 7.244 kg         |
| IP Code                                 | IP 20            |
| Safety class                            |                  |
| Assembly                                | Recessed         |
| Assembly details                        | Ceiling          |
| Wattage                                 | 36 W             |
| Lumen                                   | 5000 lm          |
| Colour temperature                      | 3000/4000 Kelvin |
| Beam angle                              | 105 °            |
| Color                                   | white            |
| CRI                                     | 80               |
| UGR≤                                    | 25               |
| LXXBXX data                             | L70B50           |
| Maximum ambient temperature             | 40 °C            |
| BIG WHITE Page                          | 415              |
|                                         |                  |