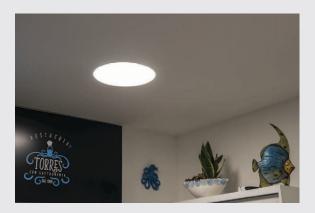

## LED indoor recessed ceiling light, frameless version, white, 3000/4000K

The recessed version of the MEDO series fits into every room concept seamlessly thanks to its understated design. The MEDO Frameless combines with the ceiling in a charming way. The light colour can be easily switched between 3000K and 4000K prior to installation using a switch. The integrated premium LED module provides an even lighting effect. Supplemented by an additional driver, the TRIAC recessed variant becomes dimmable and can be integrated in DALI systems.