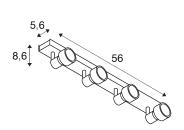

## **TECHNICAL DATA**

| Item no.:                 | 1002029                |
|---------------------------|------------------------|
| Socket                    | GU10                   |
| Lamp                      | QPAR51                 |
| Number of sockets         | 4                      |
| Lamps included            | No                     |
| Primary nominal voltage   | 220-240V ~50/60Hz mA/V |
| Tilt range                | 85 °                   |
| Horizontal rotation range | 350 °                  |
| Length                    | 56 cm                  |
| Width                     | 5.6 cm                 |
| Height                    | 8.6 cm                 |
| Net weight                | 1.273 kg               |
| Gross weight              | 1.591 kg               |
| IP Code                   | IP 20                  |
| Safety class              | 1                      |
| Assembly                  | Surface                |
| Assembly details          | Ceiling,Wall           |
| Wattage                   | 50 W                   |
| Color                     | black                  |
| BIG WHITE Page            | 312                    |
|                           |                        |