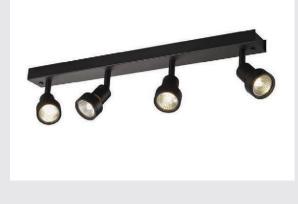

## Indoor surface-mounted wall and ceiling light, quad, QPAR51, black, 4x50W

The wall and ceiling light of the PURI series, whereby one to four rotating and swiveling lamp heads are fitted to the ceiling plate of the luminaire. The luminaire is made of aluminium and, thanks to the GU10 socket, is suitable for both halogen and LED lamps. Al lamp is included to place on the lamp for halogen lamps with 5cm diameter. The electrical connection of the luminaire, which comes in various colours, is made directly to the 230V mains supply.