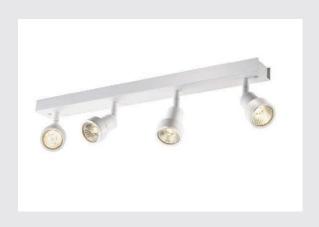

## **PURICW**

Indoor surface-mounted wall and ceiling light, quad, QPAR51, white, 4x50W

The wall and ceiling light of the PURI series, whereby one to four rotating and swivelling lamp heads are fitted to the ceiling plate of the luminaire. The luminaire is made of aluminium and, thanks to the GU10 socket, is suitable for both halogen and LED lamps. All lamp is included to place on the lamp for halogen lamps with 5cm diameter. The electrical connection of the luminaire, which comes in various colours, is made directly to the 230V mains supply.

## **TECHNICAL DATA**

| Item no.:                 | 1002030                |
|---------------------------|------------------------|
| Socket                    | GU10                   |
| Lamp                      | QPAR51                 |
| Number of sockets         | 4                      |
| Lamps included            | No                     |
| Primary nominal voltage   | 220-240V ~50/60Hz mA/V |
| Tilt range                | 85 °                   |
| Horizontal rotation range | 350 °                  |
| Length                    | 56 cm                  |
| Width                     | 5.6 cm                 |
| Height                    | 8.6 cm                 |
| Net weight                | 1.323 kg               |
| Gross weight              | 1.622 kg               |
| IP Code                   | IP 20                  |
| Safety class              | I                      |
| Assembly                  | Surface                |
| Assembly details          | Ceiling, Wall          |
| Wattage                   | 50 W                   |
| Color                     | white                  |
| BIG WHITE Page            | 312                    |
|                           | •                      |