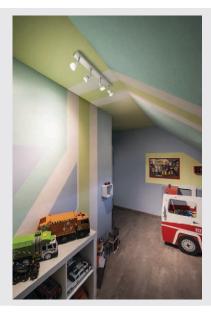

## **PURICW**

Indoor surface-mounted wall and ceiling light, quad, QPAR51, white, 4x50W

The wall and ceiling light of the PURI series, whereby one to four rotating and swivelling lamp heads are fitted to the ceiling plate of the luminaire. The luminaire is made of aluminium and, thanks to the GU10 socket, is suitable for both halogen and LED lamps. All lamp is included to place on the lamp for halogen lamps with 5cm diameter. The electrical connection of the luminaire, which comes in various colours, is made directly to the 230V mains supply.