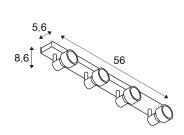

## **TECHNICAL DATA**

| Item no.:                 | 1002030                |
|---------------------------|------------------------|
| Socket                    | GU10                   |
| Lamp                      | QPAR51                 |
| Number of sockets         | 4                      |
| Lamps included            | No                     |
| Primary nominal voltage   | 220-240V ~50/60Hz mA/V |
| Tilt range                | 85 °                   |
| Horizontal rotation range | 350 °                  |
| Length                    | 56 cm                  |
| Width                     | 5.6 cm                 |
| Height                    | 8.6 cm                 |
| Net weight                | 1.323 kg               |
| Gross weight              | 1.622 kg               |
| IP Code                   | IP 20                  |
| Safety class              | I                      |
| Assembly                  | Surface                |
| Assembly details          | Ceiling, Wall          |
| Wattage                   | 50 W                   |
| Color                     | white                  |
| BIG WHITE Page            | 312                    |
|                           | •                      |