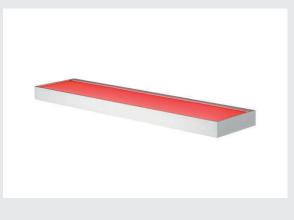

## indoor LED wall light, RGBW, white

The NEW FLAT wall-mounted light is an intelligent light solution for homes, hotels, restaurants, cafés, and shops. Thanks to the ZigBee ® 3.0 standard, it is compatible with many smart home systems as well as the SLV VALETO® system.; It can therefore easily be controlled via remote control, app, or voice command. Thanks to its choice of colours, it can produce lighting to suit the mood. The blend of direct and indirect lighting ensures that it is perceived as exceptionally pleasant. It also features a winning design: the light features a load capacity of up to 3kg, and can therefore be used as a shelf. With its flat shape, this aluminium light in the NEW FLAT series cuts a slim figure on any wall.;