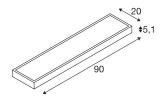

## **TECHNICAL DATA**

| Item no.:                                | 1003022                |
|------------------------------------------|------------------------|
| Number of different light outlets        | 2                      |
| Primary nominal voltage                  | 220-240V ~50/60Hz mA/V |
| Secondary power / secondary volta-<br>ge | 24V                    |
| Width                                    | 90 cm                  |
| Height                                   | 5.1 cm                 |
| Depth                                    | 20 cm                  |
| Net weight                               | 2.824 kg               |
| Gross weight                             | 3.545 kg               |
| IP Code                                  | IP 20                  |
| Safety class                             | 1                      |
| Assembly                                 | Surface                |
| Assembly details                         | Wall                   |
| Wattage                                  | 9 W                    |
| Lumen                                    | 500 lm                 |
| Colour temperature                       | 3000 Kelvin            |
| Beam angle                               | 115 °                  |
| Color                                    | white                  |
| CRI                                      | 90                     |
| LXXBXX data                              | L70B50                 |
| Minimum ambient temperature              | -20 °C                 |
| Maximum ambient temperature              | 45 °C                  |
|                                          |                        |