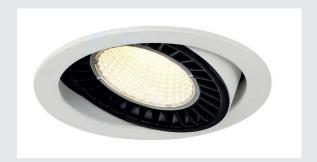

## **SUPROS**

## Indoor LED recessed ceiling light white round 4000K 60° CRI90 2700lm

The SUPROS light series impresses with its multitude of possible applications, excellent LED technology and its harmonious design. With its very high luminous flux, the SUPROS product family is ideally suited to replace power-hungry, conventional lighting installations. The wide-area reflector included in the delivers can be replaced by reflectors with narrower beam angles which are optionally available. This can be done without the need for tools. With the factory-installed LED driver, all the luminaires in the series are suitable for direct connection to the 230V mains supply.