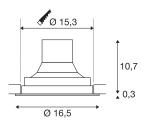

## **TECHNICAL DATA**

| Item no.:                           | 1003304                |
|-------------------------------------|------------------------|
| Primary nominal voltage             | 220-240V ~50/60Hz mA/V |
| Secondary power / secondary voltage | 750mA                  |
| Height                              | 11 cm                  |
| Diameter                            | 16.5 cm                |
| Installation diameter               | 15.3 cm                |
| Installation depth                  | 10.7 cm                |
| Net weight                          | 0.929 kg               |
| Gross weight                        | 1.06 kg                |
| IP Code                             | IP 20                  |
| Safety class                        | II                     |
| Assembly                            | Recessed               |
| Assembly details                    | Ceiling                |
| Wattage                             | 31 W                   |
| Lumen                               | 2700 lm                |
| Colour temperature                  | 4000 Kelvin            |
| Beam angle                          | 60 °                   |
| Color                               | white                  |
| CRI                                 | 90                     |
| LXXBXX data                         | L70B50                 |
| Ambient temperature                 | 25 °C                  |
| BIG WHITE Page                      | 384                    |
|                                     |                        |