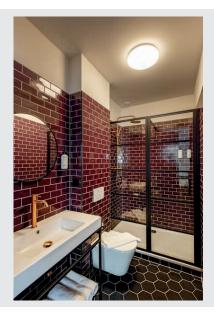

## Indoor LED wall and ceiling-mounted light 3000K round dimmable

This allows you to opt for sustainable lighting indoors too: SIMA is one of the SLV lights that is partly made using recycled plastics (PCR). It is also a shining example of how quality and high durability can be combined in the most environmentally friendly way possible. The white wall and ceiling surface-mounted light with its solid and flat construction, high colour rendering index (CRI>90) and dimmable warm-white light (3000K) has a strong look, which can be sustainably used in both the private and commercial sector, especially in entrance areas, corridors and basements. The spacer makes it also suitable for cable surface mounting.