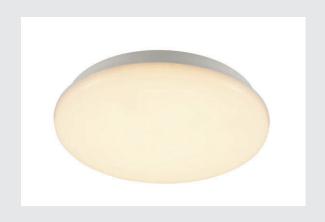

## Indoor LED wall and ceiling-mounted light 3000K round dimmable

This allows you to opt for sustainable lighting indoors too: SIMA is one of the SLV lights that is partly made using recycled plastics (PCR). It is also a shining example of how quality and high durability can be combined in the most environmentally friendly way possible. The white wall and ceiling surface-mounted light with its solid and flat construction, high colour rendering index (CRI>90) and dimmable warm-white light (3000K) has a strong look, which can be sustainably used in both the private and commercial sector, especially in entrance areas, corridors and basements. The spacer makes it also suitable for cable surface mounting.