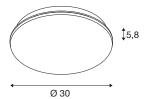

## **TECHNICAL DATA**

| Item no.:                                | 1005085                |
|------------------------------------------|------------------------|
| Primary nominal voltage                  | 220-240V ~50/60Hz mA/V |
| Secondary power / secondary volta-<br>ge | 320mA                  |
| Height                                   | 5.8 cm                 |
| Diameter                                 | 30 cm                  |
| Net weight                               | 1.157 kg               |
| Gross weight                             | 1.341 kg               |
| IP Code                                  | IP 44                  |
| Safety class                             | Ш                      |
| Assembly                                 | Surface                |
| Assembly details                         | Ceiling, Wall          |
| Dimmable                                 | Yes                    |
| Dimming technology                       | trailing edge          |
| Number of through-wires                  | 12                     |
| Wattage                                  | 24 W                   |
| Lumen                                    | 2200 lm                |
| Colour temperature                       | 3000 Kelvin            |
| Beam angle                               | 120°                   |
| Color                                    | white                  |
| CRI                                      | 90                     |
| LXXBXX data                              | L70B50                 |
| Minimum ambient temperature              | -25 °C                 |
|                                          | -                      |