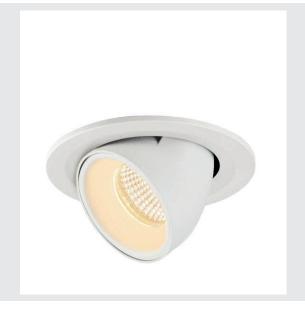

## **NUMINOS® GIMBLES**

white recessed ceiling light, 3000K  $40^{\circ}\,$ 

Design, technology and function in perfection: NUMINOS is the light system from SLV that combines everything. With a variety of downlights and spotlights, you provide a thousand lighting design options. This also includes NUMI-NOS® GIMBLE S, which impresses as a recessed ceiling light with the best workmanship and lighting quality. Ideal for discreet, modern and space-saving lighting that directs the accent to objects or the room. This means that simple installation is a mere formality. When to choose NUMINOS from SLV - modular diversity awaits you.