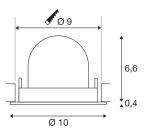

## **TECHNICAL DATA**

| Item no.:                           | 1005898     |
|-------------------------------------|-------------|
| Number of different light outlets   | 1           |
| Secondary power / secondary voltage | 250mA       |
| Height                              | 7 cm        |
| Diameter                            | 10 cm       |
| Installation diameter               | 9 cm        |
| Installation depth                  | 7 cm        |
| Net weight                          | 0.18 kg     |
| Gross weight                        | 0.193 kg    |
| Safety class                        | Ш           |
| Assembly                            | Recessed    |
| Assembly details                    | Ceiling     |
| Wattage                             | 8.6 W       |
| Lumen                               | 730 lm      |
| Colour temperature                  | 3000 Kelvin |
| Beam angle                          | 40 °        |
| Color                               | white       |
| CRI                                 | 90          |
| UGR≤                                | 19          |
| BIG WHITE Page                      | 51          |
|                                     | -           |