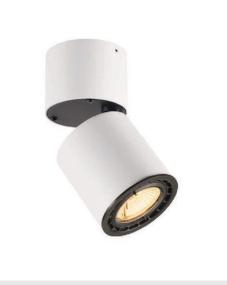

## **SUPROS 78**

## ceiling light, LED, 3000K, round, white, 60° lens

The SUPROS luminaire impresses with its multitude of possible applications, excellent LED technology and its harmonious design. With its very high luminous flux, the SUPROS product family is ideally suited to replace power-hungry, conventional lighting installations. The wide-area reflector included in the delivers can be replaced by reflectors with narrower beam angles which are optionally available. This can be done without the need for tools. With the factory-installed LED driver, all the luminaires in the series are suitable for direct connection to the 230V mains supply.

## **TECHNICAL DATA**

| Item no.:                               | 116331                 |
|-----------------------------------------|------------------------|
| Number of different light outlets       | 1                      |
| Primary nominal voltage                 | 220-240V ~50/60Hz mA/V |
| Secondary powen/ secondary volta-<br>ge | 250mA                  |
| Height                                  | 15.8 cm                |
| Diameter                                | 7.8 cm                 |
| Net weight                              | 0.613 kg               |
| Gross weight                            | 0.681 kg               |
| IP Code                                 | IP 20                  |
| Safety class                            | 1                      |
| Assembly                                | Surface                |
| Assembly details                        | Ceiling                |
| Dimmable                                | Yes                    |
| Dimming technology                      | trailing edge          |
| Wattage                                 | 12 W                   |
| Lumen                                   | 700 lm                 |
| Colour temperature                      | 3000 Kelvin            |
| Beam angle                              | 60 °                   |
| Color                                   | white                  |
| CRI                                     | 80                     |
| LXXBXX data                             | L70B50                 |
| BIG WHITE Page                          | 271                    |