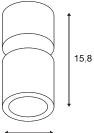

Ø 7,8

## **TECHNICAL DATA**

| Item no.:                               | 116331                 |
|-----------------------------------------|------------------------|
| Number of different light outlets       | 1                      |
| Primary nominal voltage                 | 220-240V ~50/60Hz mA/V |
| Secondary powen/ secondary volta-<br>ge | 250mA                  |
| Height                                  | 15.8 cm                |
| Diameter                                | 7.8 cm                 |
| Net weight                              | 0.613 kg               |
| Gross weight                            | 0.681 kg               |
| IP Code                                 | IP 20                  |
| Safety class                            | 1                      |
| Assembly                                | Surface                |
| Assembly details                        | Ceiling                |
| Dimmable                                | Yes                    |
| Dimming technology                      | trailing edge          |
| Wattage                                 | 12 W                   |
| Lumen                                   | 700 lm                 |
| Colour temperature                      | 3000 Kelvin            |
| Beam angle                              | 60 °                   |
| Color                                   | white                  |
| CRI                                     | 80                     |
| LXXBXX data                             | L70B50                 |
| BIG WHITE Page                          | 271                    |