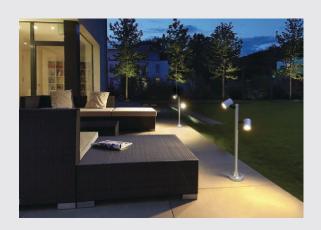

## MYRA 2

outdoor spike luminaire, double-headed, LED GU10 51mm, IP44, silver-grey, 18W

With the double-headed, aluminium-made lamp head MY-RA 2, both spots are adjustable. Thanks to its IP44 protection class, the luminaire is suitable for outdoor use. The luminaire is connected to the 230V mains supply. With the accessories available such as extension rod, stand base and earth spikes, the luminaire is freely configurable. Concrete anchor sets and hanger bolt sets are available as optional mounting accessories. The MYRA series includes other wall luminaires as well as display fittings and can therefore be used universally.