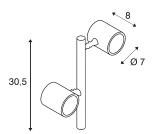

## **TECHNICAL DATA**

| Item no.:                 | 233184                 |
|---------------------------|------------------------|
| ttem no                   | 200104                 |
| Socket                    | GU10                   |
| Number of sockets         | 2                      |
| Primary nominal voltage   | 220-240V ~50/60Hz mA/V |
| Tilt range                | 45 °                   |
| Horizontal rotation range | 340 °                  |
| Width                     | 25 cm                  |
| Height                    | 30.5 cm                |
| Net weight                | 1.078 kg               |
| Gross weight              | 1.479 kg               |
| IP Code                   | IP 44                  |
| Safety class              | I                      |
| Assembly details          | Ground with Acc.       |
| Wattage                   | 4.5 W                  |
| Color                     | grey                   |
| BIG WHITE Page            | 583                    |