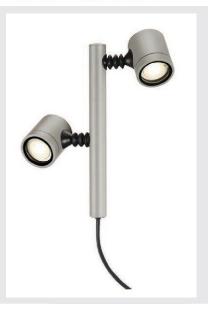

## MYRA 2

outdoor spike luminaire, double-headed, LED GU10 51mm, IP44, silver-grey, 18W

With the double-headed, aluminium-made lamp head MY-RA 2, both spots are adjustable. Thanks to its IP44 protection class, the luminaire is suitable for outdoor use. The luminaire is connected to the 230V mains supply. With the accessories available such as extension rod, stand base and earth spikes, the luminaire is freely configurable. Concrete anchor sets and hanger bolt sets are available as optional mounting accessories. The MYRA series includes other wall luminaires as well as display fittings and can therefore be used universally.

## **TECHNICAL DATA**

| Item no.:                 | 233184                 |
|---------------------------|------------------------|
| ttem no                   | 200104                 |
| Socket                    | GU10                   |
| Number of sockets         | 2                      |
| Primary nominal voltage   | 220-240V ~50/60Hz mA/V |
| Tilt range                | 45 °                   |
| Horizontal rotation range | 340 °                  |
| Width                     | 25 cm                  |
| Height                    | 30.5 cm                |
| Net weight                | 1.078 kg               |
| Gross weight              | 1.479 kg               |
| IP Code                   | IP 44                  |
| Safety class              | I                      |
| Assembly details          | Ground with Acc.       |
| Wattage                   | 4.5 W                  |
| Color                     | grey                   |
| BIG WHITE Page            | 583                    |