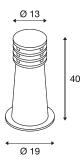

## **TECHNICAL DATA**

| Item no.:                   | 233407                 |
|-----------------------------|------------------------|
| Primary nominal voltage     | 220-240V ~50/60Hz mA/V |
| Height                      | 40 cm                  |
| Diameter                    | 19 cm                  |
| Net weight                  | 8.416 kg               |
| Gross weight                | 9.128 kg               |
| IP Code                     | IP 55                  |
| Safety class                | I                      |
| Assembly                    | Surface                |
| Assembly details            | Ground                 |
| Wattage                     | 9 W                    |
| Lumen                       | 70 lm                  |
| Colour temperature          | 3000 Kelvin            |
| Color                       | rust                   |
| CRI                         | 80                     |
| LXXBXX data                 | L70B50                 |
| Minimum ambient temperature | -20 °C                 |
| Maximum ambient temperature | 45 °C                  |
| BIG WHITE Page              | 532                    |
|                             |                        |