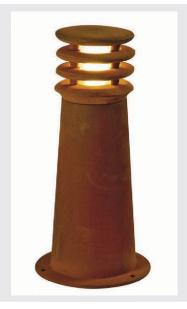

## **RUSTY 40**

outdoor floor stand, LED, 3000K, round, rusted steel, Ø/H 19/40 cm

The direct radiating floor stands of the RUSTY series convince by their exceptional rust look. This is achieved by a special chemical treatment of the FeCSi steel used. This makes the luminaire a unique piece and an absolutely special feature wherever they are installed. With protection class IP55, it is suitable for outdoor use. As an option an earth spike as well as a connection box for safe electrical connection to the round luminaire upright, are available. Equipped with a high output COB LED, the luminaire connects directly to 230V mains supply.