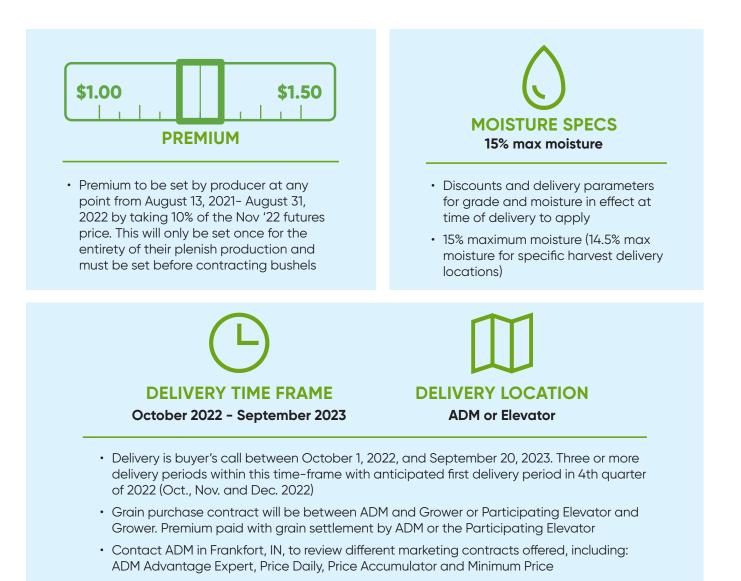

## PUMP UP YOUR PROFIT POTENTIAL WITH PLENISH® HIGH OLEIC SOYBEANS

### 2022 ADM PROGRAM

Below are program details with ADM for the 2022 growing season in partnership with Plenish<sup>®</sup> high oleic soybeans. All Pioneer<sup>®</sup> brand Plenish<sup>®</sup> high oleic soybean varieties are included for this program and must be identity-preserved.



### **ADM FRANKFORT CONTACTS**

#### ADM Frankfort Office: 765-654-4411

John O'Donnell – Commercial Manager Erika Horton – Merchandiser Alex Bemis – Merchandiser

# Grow Plenish® high oleic soybeans and your farm's profit potential



See your Pioneer sales professional or go to Pioneer.com/ Plenish to find out more about Plenish high oleic soybeans and help improve the profit potential of your farm.

#### PARTICIPATING ELEVATORS

Elevators that will sign up contract growers for both on-farm storage and a defined amount of harvest delivery. Growers must sign up with one of these elevators to deliver to them at harvest:

| ELEVATOR                | LOCATION           | CONTACT       | PHONE NUMBER |
|-------------------------|--------------------|---------------|--------------|
| Clunett