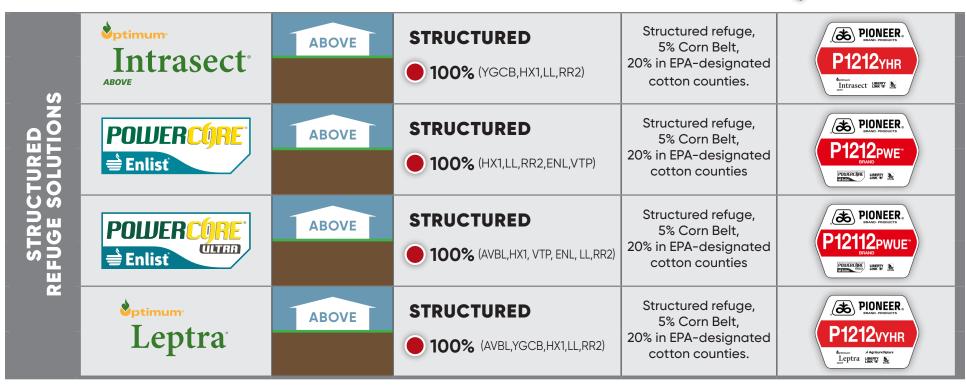

Structured corn products are treated 100%

Exception: Structured products treated with the CRW package noted below are treated 100%

YGCB - The YieldGard® Corn Borer gene offers a high level of resistance to European

PR2 - Contains the Roundup Ready® Corn 2 trait that provides crop safety for over

LA - Contains the LibertyLink® gene and the Roundup Ready® Corn 2 trait.

LL - Contains the LibertyLink® gene for resistance to Liberty® herbicide.

HXX - Herculex® XTRA contains the Herculex I and Herculex RW genes.

Pioneer® brand products are provided subject to the terms and conditions of from, a Syngenta Group Company. Agrisure® technology incorporated into these seeds.

AML - Optimum® AcreMax® Leptra® product

AM - Optimum® AcreMax® product

**AMXT** - Optimum<sup>®</sup> AcreMax<sup>®</sup> XTreme product

AVBL - Agrisure Viptera® insect trait

**HX1** - Herculex<sup>®</sup> Linsect trait

AMX - Optimum® AcreMax® Xtra product

HX1 - Contains the Herculex® I insect protection gene which provides protection against Liberty, "LibertyLink", LibertyLink", the Water Droplet Design, Poncho® and VOTiVO® are registered trademarks of BASF. trademarks used under license from Monsanto Company. YieldGard", the YieldGard Corn Borer Design and Roundup Ready" are registered

their respective owners.

the United States, approvats are perioring.

the YieldGard Corn Borer gene, the Herculex" I gene, the LibertyLink" gene and the

AVBL,YGCB,HX1,LL,RR2 (Optimum° Leptra°) - Contains the Agrisure Viptera° trait, Herculex® I gene for resistance to corn borer.

European com borer, southwestern com borer, black cutworm, fall armyworm, lesser corn stalk borer, southern com stalk borer, and sugarcane borer; and suppresses corn

PCUE – PowerCore® Ultra Enlist® Refuge Advanced® product

RR2 – Roundup Ready® Corn 2 (glyphosate)

herbicide resistance

PWUE - PowerCore® Ultra Enlist® product

**2** - Grome® product

PWE - PowerCore® Enlist® product

Roundup Ready" Corn 2 trait.

PCE - PowerCore® Enlist® Refuge Advanced® product

(NOTE: all seed color will be purple)

herbicide resistance

 ${
m LL}-{
m LibertyLink}^{\oplus}$  (glufosinate) herbicide resistance

HXX - Herculex<sup>®</sup> XTRA insect trait

**LR** - LibertyLink® and Roundup Ready® Corn 2

YGCB,HX1,LL,RR2 (Optimum" Intrasect") - Contains the YieldGard "Corn Borer gene and

growing counties, a 20% separate corn borer refuge must be planted Vorceed Enlist

modes of action for above- and below-ground insects. The major component contains the Herculex, XTAA genes, the RW3 trait and the VTP trait in EPA-designated cotton