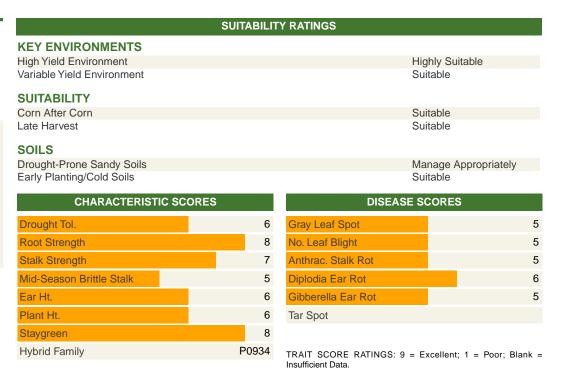

## MANAGEMENT COMMENTS

- High yielding waxy hybrid with strong agronomics
- · Stong stalks with above average roots
- Moderate resistance to foliar diseases with good resistance to diplodia ear rot
- Best adapted to more productive soils with lower likelihood of drought stress

11KF Updated as of 02/2022

IMPORTANT: Trait rating scores provide key information useful in selection and management of Pioneer® brand products in your area. Information and ratings are based on comparisons with other Pioneer brand products, not competitive products. Information and scores are assigned by Pioneer Research Managers. Scores are based on period-of-years testing through 2021 harvest and were the latest available at time of printing. Some scores may change after 2022 harvest. Scores represent an average of performance data across areas of adaptation, multiple growing conditions, and a wide range of both climate and soil types, and may not predict future results. All products within a hybrid family receive the same score unless observations indicate a significant difference. Individual product responses are variable and subject to a variety of environmental, disease and pest pressures. Please use this information as only one component of your product positioning decision. Refer to www.pioneer.com or contact a Pioneer sales professional for the latest and most complete listing of traits and scores for each Pioneer brand product and for product placement and management suggestions specific to your operation and local conditions.