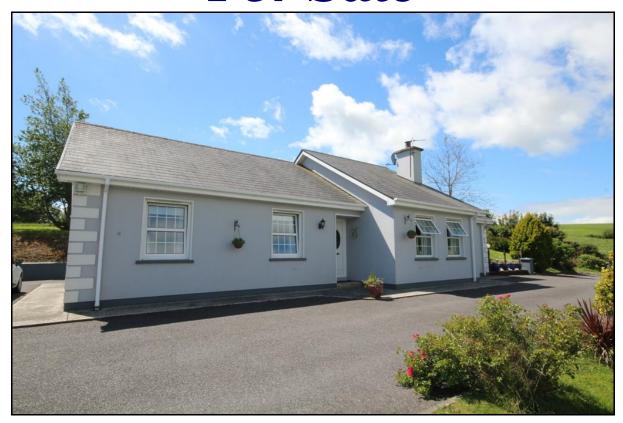

## For Sale

"Amberley", Baurleigh, Bandon, Co Cork. P72Y394 4 bed bungalow on circa .88 acre

Paddy Murray Auctioneers are delighted to bring to the market this splendid and exceptionally spacious four bedroomed bungalow superbly positioned half way between Bandon and Kilbrittain. Located just off the main road, this beautifully finished and well laid out property is the perfect purchase for any family looking to settle in their dream home. The space on offer is exceptional, both inside and out while the privacy here is unrivalled. Combining the perfect balance for day to day modern living this tastefully finished home will tick a lot of the right boxes for any discerning buyer. All this is approached via a gated driveway and the property sits on approx. 0.88 acres of well maintained gardens and grounds. All in all, a home well worth viewing!