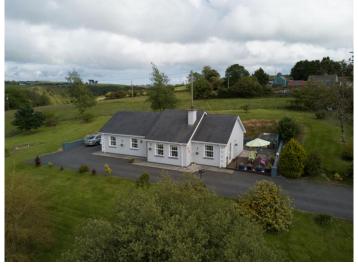

## For Sale

"Amberley", Baurleigh, Bandon, Co Cork. P72Y394 4 bed bungalow on circa .88 acre

Paddy Murray Auctioneers are delighted to bring to the market this splendid and exceptionally spacious four bedroomed bungalow superbly positioned half way between Bandon and Kilbrittain. Located just off the main road, this beautifully finished and well laid out property is the perfect purchase for any family looking to settle in their dream home. The space on offer is exceptional, both inside and out while the privacy here is unrivalled. Combining the perfect balance for day to day modern living this tastefully finished home will tick a lot of the right boxes for any discerning buyer. All this is approached via a gated driveway and the property sits on approx. 0.88 acres of well maintained gardens and grounds. All in all, a home well worth viewing!