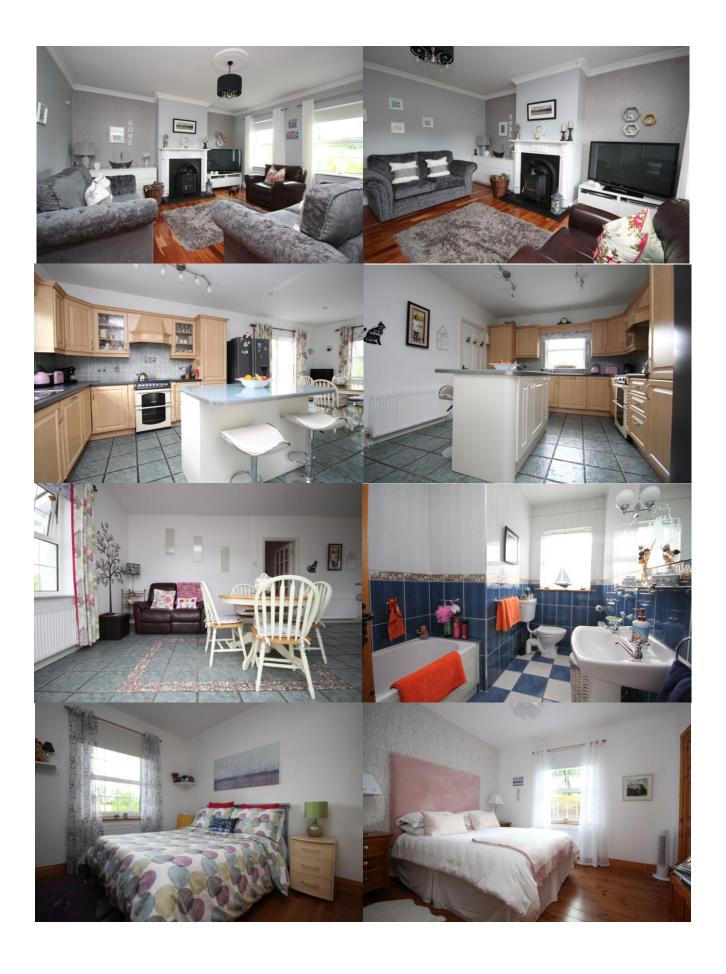

## ACCOMMODATION

**Hall** 1.48 X 2.74

Front door, timber flooring, radiator, 1 double socket, phone point.

**Living Room** 4.19 X 4.57

Cast iron fireplace with timber surround, solid Canadian Cherrywood flooring, two windows to front, 2 radiators, coving.

**Kitchen / Dining** 7.36 X 3.57

Built in kitchen units, tiled surround, window to front, window to rear, spot lighting, recessed lighting, tile floor, two radiators, cooker point, extractor fan.

**Utility** 1.56 X 1.49

Built in units, plumbed for washing services, tiled floor, door to rear.

**Bathroom** 

WC, WHB, electric shower, radiator, extractor fan.

**Bedroom One** 3.15 X 3.20

Timber flooring, wardrobe, window to rear, radiator.

**Bedroom Two** 3.07 X 3.00

Wardrobe, window to front, solid timber flooring.

**Bedroom Three** 3.12 X 3.10

Wardrobe, window to front.

Master Bedroom 3.21 X 3.47

Window to rear, timber flooring.

Walk in Wardrobe

**Bathroom** 3.23 X 2.00

Fully tiled, bath, WC, WHB, window to rear, radiator.

Whilst every care has been taken in the preparation of this brochure, we do not hold ourselves responsible for any inaccuracies made. Intending purchasers should satisfy themselves as to the correctness of the information given.