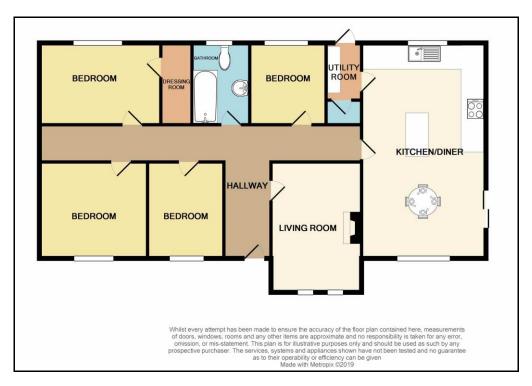

## ACCOMMODATION

**Hall** 1.48 X 2.74

Front door, timber flooring, radiator, 1 double socket, phone point.

**Living Room** 4.19 X 4.57

Cast iron fireplace with timber surround, solid Canadian Cherrywood flooring, two windows to front, 2 radiators, coving.

**Kitchen / Dining** 7.36 X 3.57

Built in kitchen units, tiled surround, window to front, window to rear, spot lighting, recessed lighting, tile floor, two radiators, cooker point, extractor fan.

**Utility** 1.56 X 1.49

Built in units, plumbed for washing services, tiled floor, door to rear.

**Bathroom** 

WC, WHB, electric shower, radiator, extractor fan.

**Bedroom One** 3.15 X 3.20

Timber flooring, wardrobe, window to rear, radiator.

**Bedroom Two** 3.07 X 3.00

Wardrobe, window to front, solid timber flooring.

**Bedroom Three** 3.12 X 3.10

Wardrobe, window to front.

Master Bedroom 3.21 X 3.47

Window to rear, timber flooring.

Walk in Wardrobe

**Bathroom** 3.23 X 2.00

Fully tiled, bath, WC, WHB, window to rear, radiator.

Whilst every care has been taken in the preparation of this brochure, we do not hold ourselves responsible for any inaccuracies made. Intending purchasers should satisfy themselves as to the correctness of the information given.