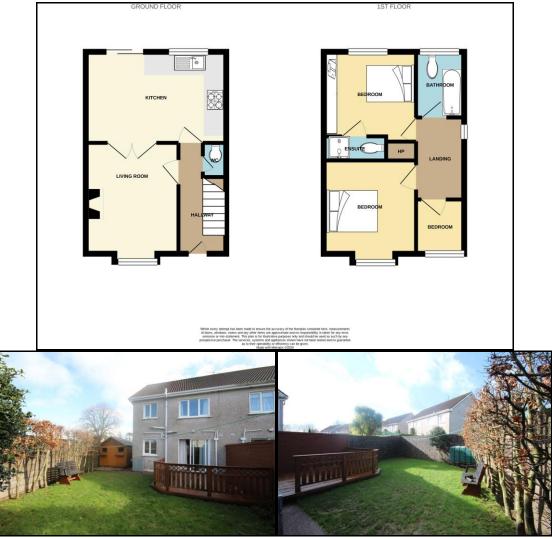

#### ACCOMMODATION

Hallway

Timber flooring, stairs to first floor, guest WC, radiator, control panel for alarm, under stairs storage. **Kitchen / Dining** 3.57 Х 5.52 Built in solid oak kitchen units, granite sink with antique brass taps, tiled surround, recessed lighting, tiled flooring, plumbed for washing services, radiator, sliding door to garden and deck. All kitchen appliances included in the sale. **Living Room** 3.96 Х 3.58 Cast iron fireplace, bay window to front, radiator, carpet flooring, French doors to kitchen/dining. Landing 1.96 X 3.2 Hot press, window to side. 1.94 **Bathroom** Х 2.11Window to rear, bath with electric shower, WC, WHB, radiator. **Master Bedroom** 3.5 3.11 Х Window to rear, built in wardrobes, timber flooring. **Ensuite** WC, WHB, electric shower. **Bedroom Two** 3.46 Х 3.18 Bay window to front, timber flooring, built in wardrobe, radiator. **Bedroom Three** 2.44 Х 2.04

4.56

1.82 X

Timber flooring, radiator, window to front.

Whilst every care has been taken in the preparation of this brochure, we do not hold ourselves responsible for any inaccuracies made. Intending purchasers should satisfy themselves as to the correctness of the information given.