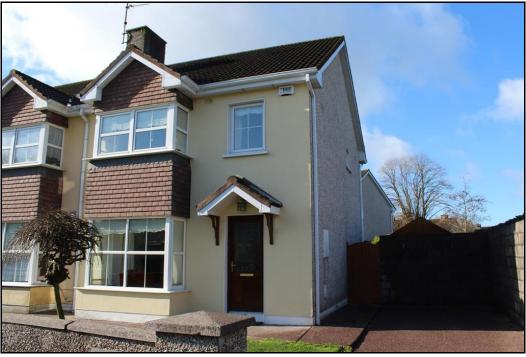

## 1 The Court, Wetherton, Bandon, Co Cork. P72 NW84 3 bed semi on large corner site

Paddy Murray Auctioneers are delighted to bring to the market this very fine 3 bed semi-detached home on a spacious corner site. No 1 The Court has been well maintained over the years including upgraded features when built, with light prevailing throughout and a west facing garden to the rear. Overlooking a large green area and located in a family friendly residential development, this property is sure to tick a lot of boxes. With a wide range of facilities only minutes away viewing of this home is strongly recommended. This is the ideal purchase for a first timer or even an investor looking for a strong rental potential. All in all this property is sure to appeal to many a discerning buyer with a minimal undertaking of time and effort. Viewing comes highly recommended.