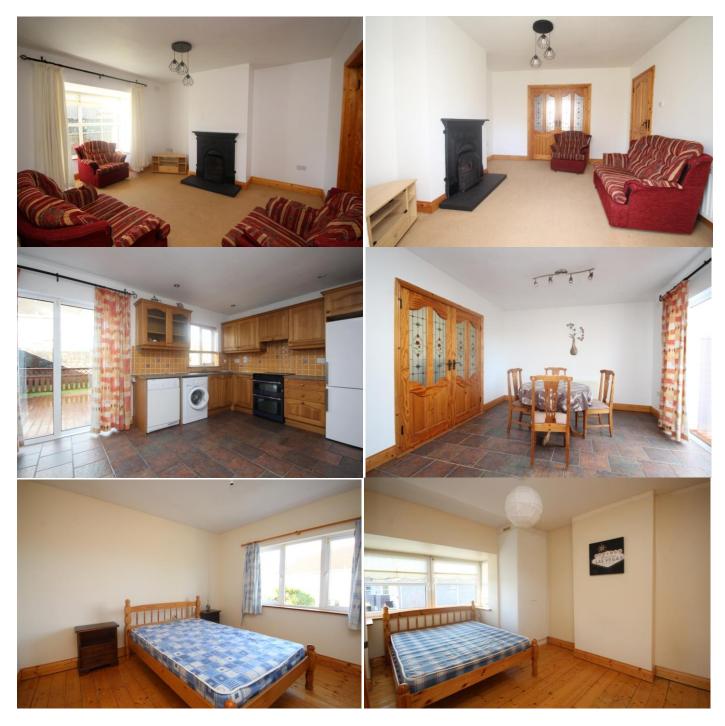

#### ACCOMMODATION

Hallway

Timber flooring, stairs to first floor, guest WC, radiator, control panel for alarm, under stairs storage. **Kitchen / Dining** 3.57 Х 5.52 Built in solid oak kitchen units, granite sink with antique brass taps, tiled surround, recessed lighting, tiled flooring, plumbed for washing services, radiator, sliding door to garden and deck. All kitchen appliances included in the sale. **Living Room** 3.96 Х 3.58 Cast iron fireplace, bay window to front, radiator, carpet flooring, French doors to kitchen/dining. Landing 1.96 X 3.2 Hot press, window to side. 1.94 **Bathroom** Х 2.11Window to rear, bath with electric shower, WC, WHB, radiator. **Master Bedroom** 3.5 3.11 Х Window to rear, built in wardrobes, timber flooring. **Ensuite** WC, WHB, electric shower. **Bedroom Two** 3.46 Х 3.18 Bay window to front, timber flooring, built in wardrobe, radiator. **Bedroom Three** 2.44 Х 2.04

4.56

1.82 X

Timber flooring, radiator, window to front.

Whilst every care has been taken in the preparation of this brochure, we do not hold ourselves responsible for any inaccuracies made. Intending purchasers should satisfy themselves as to the correctness of the information given.