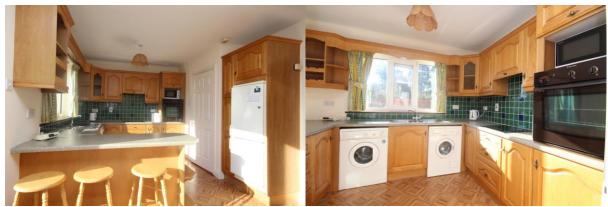

#### ACCOMMODATION

Entrance Hall 5.28 X 1.94

Timber flooring, stairs to first floor, radiator and guest WC with whb and toilet.

Kitchen / Dining 5.91 X 3.31

Built in kitchen units, plumbed for washing services, window to rear, tiled surround, integrated hob and oven, extractor fan, sink unit, sliding patio door to rear, French doors to living room, radiator.