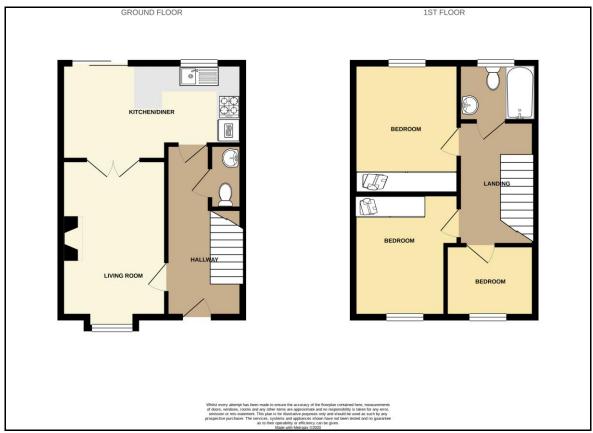

ices, window to rear, tiled surround, integrated hob and oven, extractor fan, sink unit, sliding patio door to rear, French doors to living room, radiator.

**Living Room** 3.84 X 4.68

Cast iron fireplace with teak surround, bay window to front, radiator, carpet flooring.

**Bathroom** 2.19 X 2.26

WC, WHB, bath with electric shower, window to rear.

**Bedroom One** 3.59 X 4.25

Timber flooring, built in wardrobes, window to rear.

**Bedroom Two** 3.20 X 3.77

Built in wardrobes, window to front, carpet.

**Bedroom Three** 2.27 X 2.72

Carpet, window to front.











Whilst every care has been taken in the preparation of this brochure, we are not held responsible for any inaccuracies made. Intending purchasers should satisfy themselves as to the correctness of the information given.



Layout of property for descriptive purposes only



#### **Features**

Close to all amenities
Rear access
Off street parking
Low maintenance
Bright spacious accommodation

Whilst every care has been taken in the preparation of this brochure, we are not held responsible for any inaccuracies made. Intending purchasers should satisfy themselves as to the correctness of the information given.