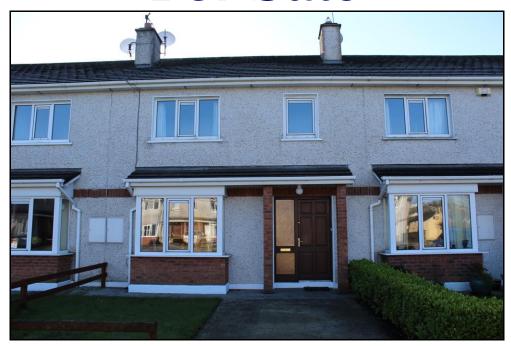

## 13 Woodland Mews, Bandon, Co Cork. P72 KD66

### 3 bed mid terrace with rear access

Paddy Murray Auctioneers are pleased to bring to the market this 3 bed home located in a small friendly residential development, just off Bandons By-pass. No 13 provides a perfect opportunity for any first-time buyer or young couple looking to acquire a spacious family home with close proximity to great schools and local amenities. Equally, this property could also be a lucrative investment opportunity. Enjoying exceptionally bright and spacious accommodation throughout with a good sized living room overlooking the front garden and French doors opening out to an open plan kitchen/breakfast/dining. Put simply, this property has the potential to be a great family home in a residential location enjoying peace and tranquillity and yet only a short stroll from a wide choice of amenities. To appreciate this excellent home, viewing is essential. BER No. 112898853. 269.29kWh/m2/yr