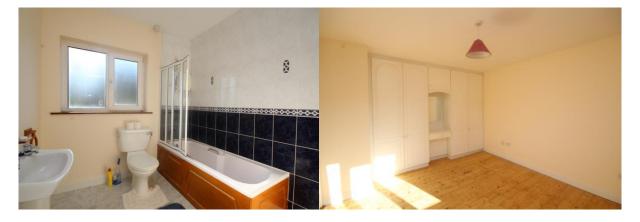

**Living Room** 3.84 X 4.68

Cast iron fireplace with teak surround, bay window to front, radiator, carpet flooring.

**Bathroom** 2.19 X 2.26

WC, WHB, bath with electric shower, window to rear.

**Bedroom One** 3.59 X 4.25

Timber flooring, built in wardrobes, window to rear.

**Bedroom Two** 3.20 X 3.77

Built in wardrobes, window to front, carpet.

**Bedroom Three** 2.27 X 2.72

Carpet, window to front.

Whilst every care has been taken in the preparation of this brochure, we are not held responsible for any inaccuracies made. Intending purchasers should satisfy themselves as to the correctness of the information given.