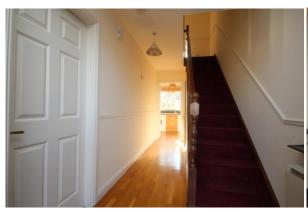

#### ACCOMMODATION

Entrance Hall 5.28 X 1.94

Timber flooring, stairs to first floor, radiator and guest WC with whb and toilet.

Kitchen / Dining 5.91 X 3.31

Built in kitchen units, plumbed for washing services, window to rear, tiled surround, integrated hob and oven, extractor fan, sink unit, sliding patio door to rear, French doors to living room, radiator.