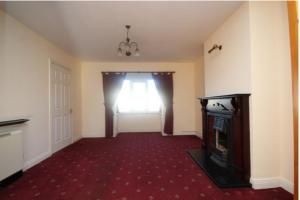

**Living Room** 3.84 X 4.68

Cast iron fireplace with teak surround, bay window to front, radiator, carpet flooring.

**Bathroom** 2.19 X 2.26

WC, WHB, bath with electric shower, window to rear.

**Bedroom One** 3.59 X 4.25