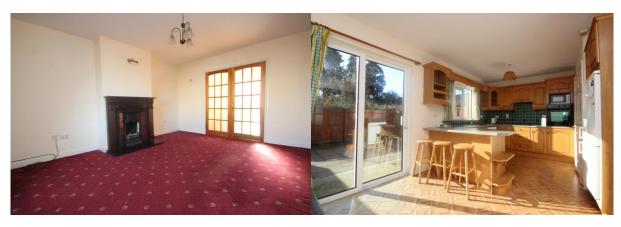

#### ACCOMMODATION

Entrance Hall 5.28 X 1.94

Timber flooring, stairs to first floor, radiator and guest WC with whb and toilet.

Kitchen / Dining 5.91 X 3.31

Built in kitchen units, plumbed for washing services, window to rear, tiled surround, integrated hob and oven, extractor fan, sink unit, sliding patio door to rear, French doors to living room, radiator.

**Living Room** 3.84 X 4.68

Cast iron fireplace with teak surround, bay window to front, radiator, carpet flooring.

**Bathroom** 2.19 X 2.26

WC, WHB, bath with electric shower, window to rear.

**Bedroom One** 3.59 X 4.25