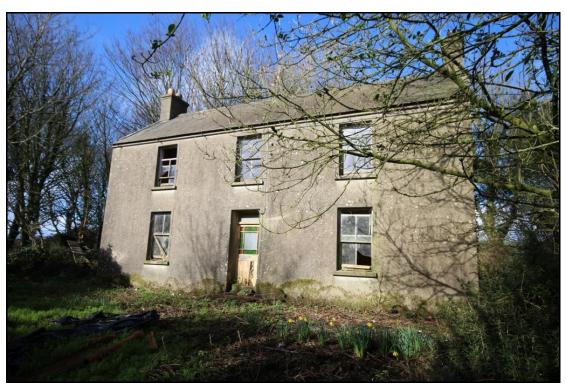

## For Sale

Burrane, Timoleague, Bandon, Co Cork. 3 bed farmhouse on approx. 12.50 acres

Only those who are happy to get stuck in and sort out the completion of a project need apply to view this rural getaway. This 3 bed farmhouse has fallen somewhat into disrepair, but has huge potential and has all the ingredients to transform the property into an exceptional home. Located only a short distance from Clonakilty & Timoleague the property is located along a quiet rural road and has the benefit of circa 12.50 acres in total. The dwelling stretches to circa 80 sq. meters and has the benefit of a bright southerly aspect. Property contained within folios CK23310 & CK21482.