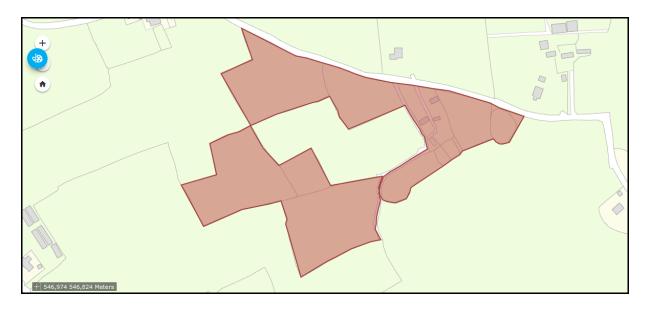

Approx layout of property. For illustrative & guidance purposes only

Approx. location of property