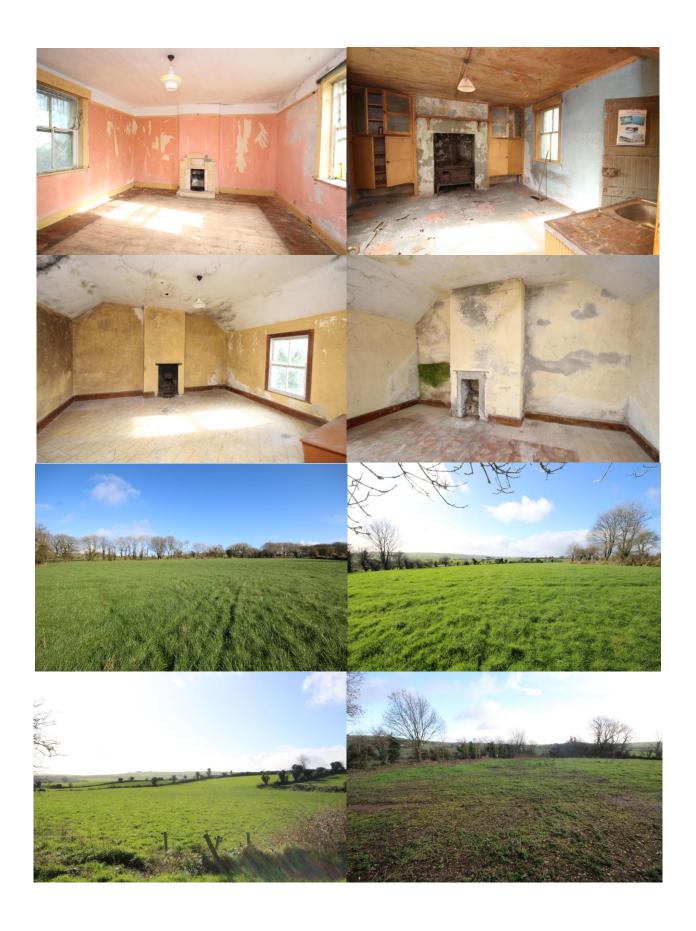

## For Sale

Burrane, Timoleague, Bandon, Co Cork. 3 bed farmhouse on approx. 12.50 acres

Only those who are happy to get stuck in and sort out the completion of a project need apply to view this rural getaway. This 3 bed farmhouse has fallen somewhat into disrepair, but has huge potential and has all the ingredients to transform the property into an exceptional home. Located only a short distance from Clonakilty & Timoleague the property is located along a quiet rural road and has the benefit of circa 12.50 acres in total. The dwelling stretches to circa 80 sq. meters and has the benefit of a bright southerly aspect. Property contained within folios CK23310 & CK21482.

51.673771; -8.768327

**Entrance Hallway** 1.65 X 3.50 Stairs to first floor. **Living Room** 4.21 X 4.24 Windows to front and rear, fireplace, timber flooring. **Kitchen / Dining** 3.88 X 4.24 Window to front and rear, door to rear. **Bedroom One** 4.39 X 4.50 Window to front, fireplace. **Bedroom Two** X 2.68 2.64 Window to front. **Bedroom Three** 3.50 X 4.50 Window to front, fireplace.

## **Features:**

12.50 acres of land
4.50 km Timoleague
Access via private driveway
Renovation project
Potential for hobby farming
Land and house are south facing

Whilst every care has been taken in the preparation of this brochure, we are not ourselves responsible for any inaccuracies made. Intending purchasers should satisfy themselves as to the correctness of the information given.