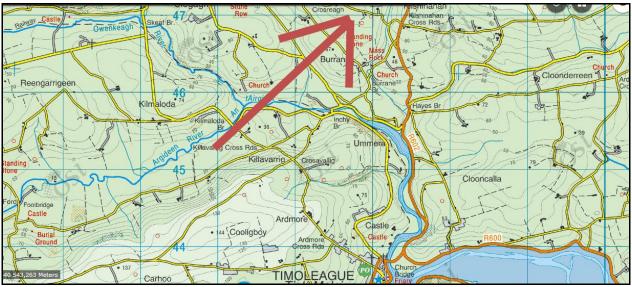

Approx layout of property. For illustrative & guidance purposes only

Approx. location of property